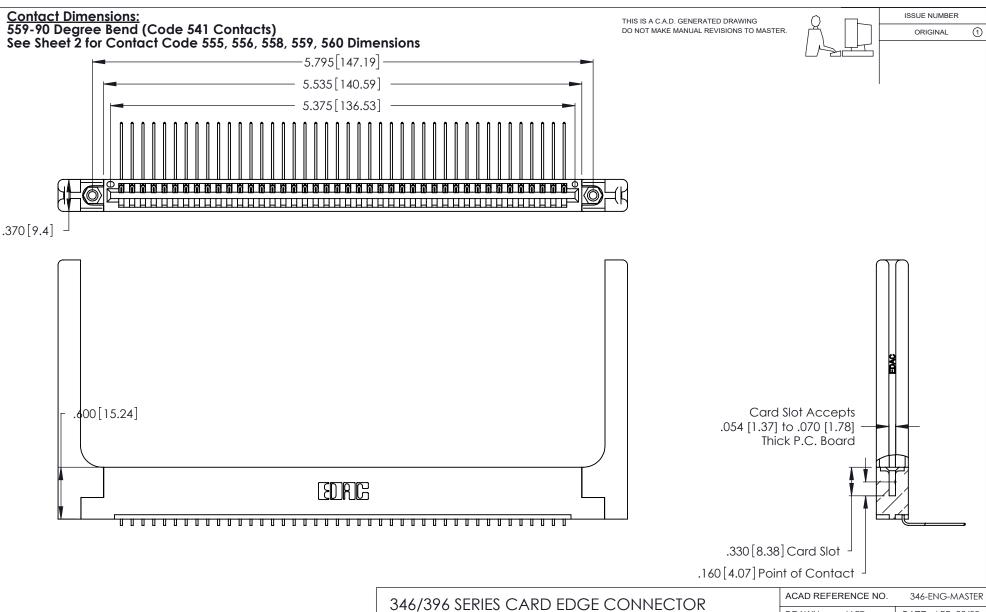

- INSULATOR MATERIAL: THERMOPLASTIC POLYESTER, UL 94V-0 CONTACT MATERIAL; COPPER, NICKEL, TIN ALLOY CA-725
- CONTACT PLATING: GOLD ON THE MATING AREA, TIN-LEAD ON THE CONTACT TAILS, NICKEL UNDERPLATE

| 346/396 SERIES CARD EDGE CONNECTO | )R |
|-----------------------------------|----|
| PART NUMBER: 346-042-559-158      |    |

| ACAD REFERENCE NO. |       | 346-ENG-MASTER |           |
|--------------------|-------|----------------|-----------|
| DRAWN: J.L         | EE    | DATE: AF       | PR. 22/09 |
| CHECKED:           |       | DATE:          |           |
| SCALE:             | N.T.S | SHEET 1        | OF 2      |
| DRAWING NUME       |       | ISSUE          |           |
| 346-ENC            |       | 1              |           |
|                    |       |                |           |

THIS IS A C.A.D. GENERATED DRAWING DO NOT MAKE MANUAL REVISIONS TO MASTER.

ISSUE NUMBER

ORIGINAL

1

**Contact Code 555** 

Contact Code 556

**Contact Code 558** 

**Contact Code 559** 