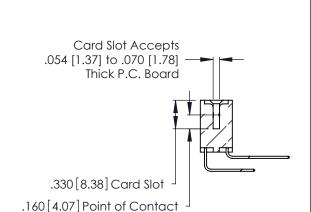

Contact Code 556

**Contact Code 558** 

**Contact Code 559** 

**Contact Code 560** 

INSULATOR MATERIAL: THERMOPLASTIC POLYESTER, UL 94V-0 CONTACT MATERIAL; COPPER, NICKEL, TIN ALLOY CA-725 CONTACT PLATING: GOLD ON THE MATING AREA, TIN-LEAD

ON THE CONTACT TAILS, NICKEL UNDERPLATE

346/396 SERIES CARD EDGE CONNECTOR CONTACT CODE 555,556,558,559,560 DIMENSIONS

YOUR CONNECTION TO QUALITY & SERVICE

**EDAC INC** TORONTO, ONTARIO CANADA

THESE DRAWINGS AND SPECIFICATIONS ARE THE PROPERTY OF EDAC INC.,AND SHALL NOT BE REPRODUCED, OR COPIED OR USED AS THE BASIS FOR THE MANUFACTURE OR SALE OF APPARATUS WITHOUT WRITTEN PERMISSION.