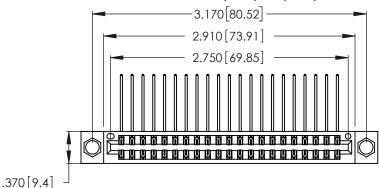

Contact Dimensions:
559-90 Degree Bend (Code 541 Contacts)
See Sheet 2 for Contact Code 555, 556, 558, 559, 560 Dimensions

INSULATOR MATERIAL: THERMOPLASTIC POLYESTER, UL 94V-0 CONTACT MATERIAL; COPPER, NICKEL, TIN ALLOY CA-725

CONTACT PLATING: GOLD ON THE MATING AREA, TIN-LEAD ON THE CONTACT TAILS, NICKEL UNDERPLATE

346/396 SERIES CARD EDGE CONNECTOR PART NUMBER: 346-042-559-204

**EDAC INC** TORONTO, ONTARIO CANADA

THESE DRAWINGS AND SPECIFICATIONS ARE THE PROPERTY OF EDAC INC.,AND SHALL NOT BE REPRODUCED, OR COPIED OR USED AS THE BASIS FOR THE MANUFACTURE OR SALE OF APPARATUS WITHOUT WRITTEN PERMISSION.