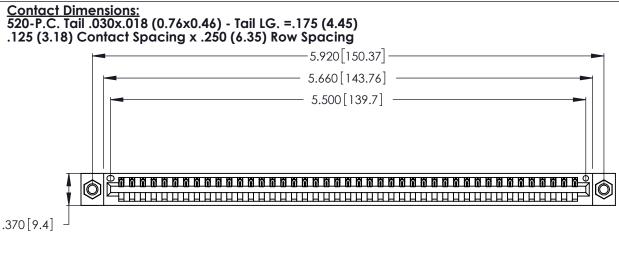

THIS IS A C.A.D. GENERATED DRAWING DO NOT MAKE MANUAL REVISIONS TO MASTER.

Card Slot Accepts .054 [1.37] to .070 [1.78] Thick P.C. Board .330 [8.38] Card Slot .160 [4.07] Point of Contact

INSULATOR MATERIAL: THERMOPLASTIC POLYESTER, UL 94V-0 CONTACT MATERIAL; COPPER, NICKEL, TIN ALLOY CA-725

CONTACT PLATING: GOLD ON THE MATING AREA, TIN-LEAD ON THE CONTACT TAILS, NICKEL UNDERPLATE

346/396 SERIES CARD EDGE CONNECTOR PART NUMBER: 346-043-520-107

YOUR CONNECTION TO QUALITY & SERVICE

**EDAC INC** TORONTO, ONTARIO CANADA