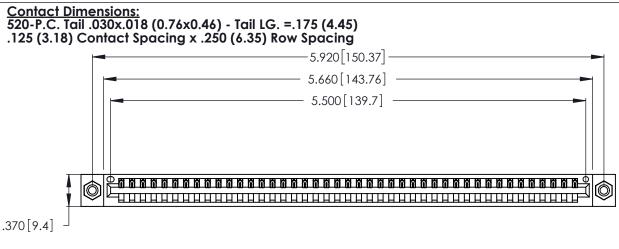

THIS IS A C.A.D. GENERATED DRAWING DO NOT MAKE MANUAL REVISIONS TO MASTER.

ORIGINAL

1

Card Slot Accepts .054 [1.37] to .070 [1.78] Thick P.C. Board .330 [8.38] Card Slot .160 [4.07] Point of Contact

INSULATOR MATERIAL: THERMOPLASTIC POLYESTER, UL 94V-0 CONTACT MATERIAL; COPPER, NICKEL, TIN\_ALLOY CA-725

CONTACT PLATING: GOLD ON THE MATING AREA, TIN-LEAD ON THE CONTACT TAILS, NICKEL UNDERPLATE

| 346/396 SERIES CARD EDGE CONNECTOR |
|------------------------------------|
| PART NUMBER: 346-043-520-108       |