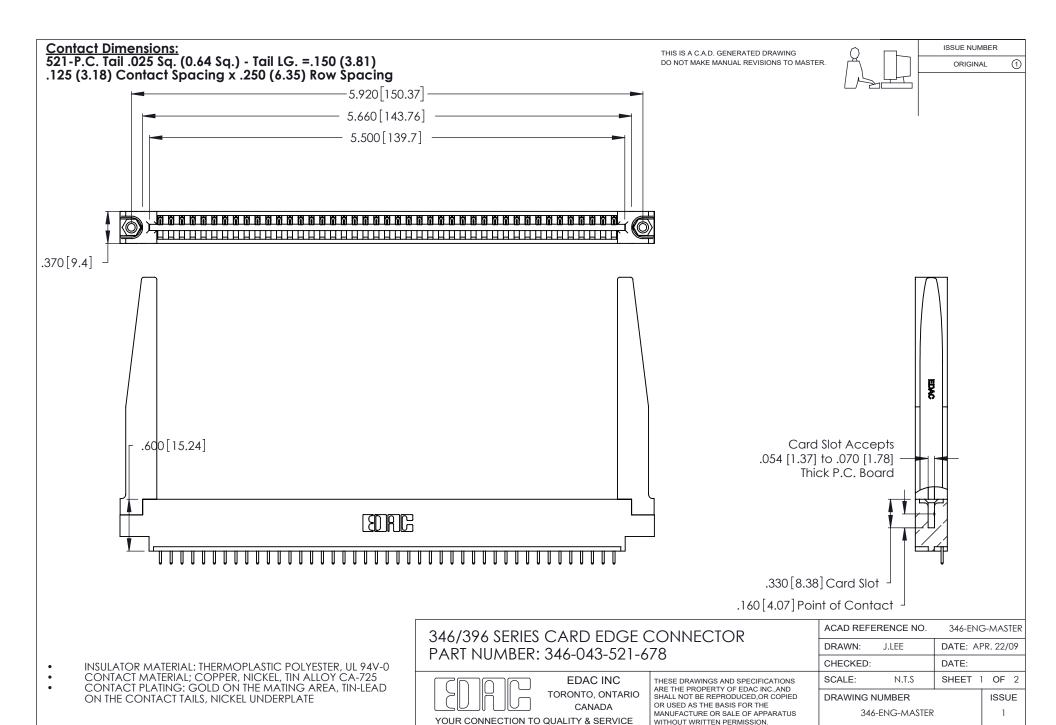

THIS IS A C.A.D. GENERATED DRAWING DO NOT MAKE MANUAL REVISIONS TO MASTER.

ISSUE NUMBER

ORIGINAL

1

**Contact Code 555** 

Contact Code 556

**Contact Code 558** 

**Contact Code 559** 

Contact Code 560

INSULATOR MATERIAL: THERMOPLASTIC POLYESTER, UL 94V-0 CONTACT MATERIAL; COPPER, NICKEL, TIN ALLOY CA-725 CONTACT PLATING: GOLD ON THE MATING AREA, TIN-LEAD

ON THE CONTACT TAILS, NICKEL UNDERPLATE

346/396 SERIES CARD EDGE CONNECTOR CONTACT CODE 555,556,558,559,560 DIMENSIONS

YOUR CONNECTION TO QUALITY & SERVICE

**EDAC INC** TORONTO, ONTARIO CANADA

THESE DRAWINGS AND SPECIFICATIONS ARE THE PROPERTY OF EDAC INC.,AND SHALL NOT BE REPRODUCED, OR COPIED OR USED AS THE BASIS FOR THE MANUFACTURE OR SALE OF APPARATUS WITHOUT WRITTEN PERMISSION.