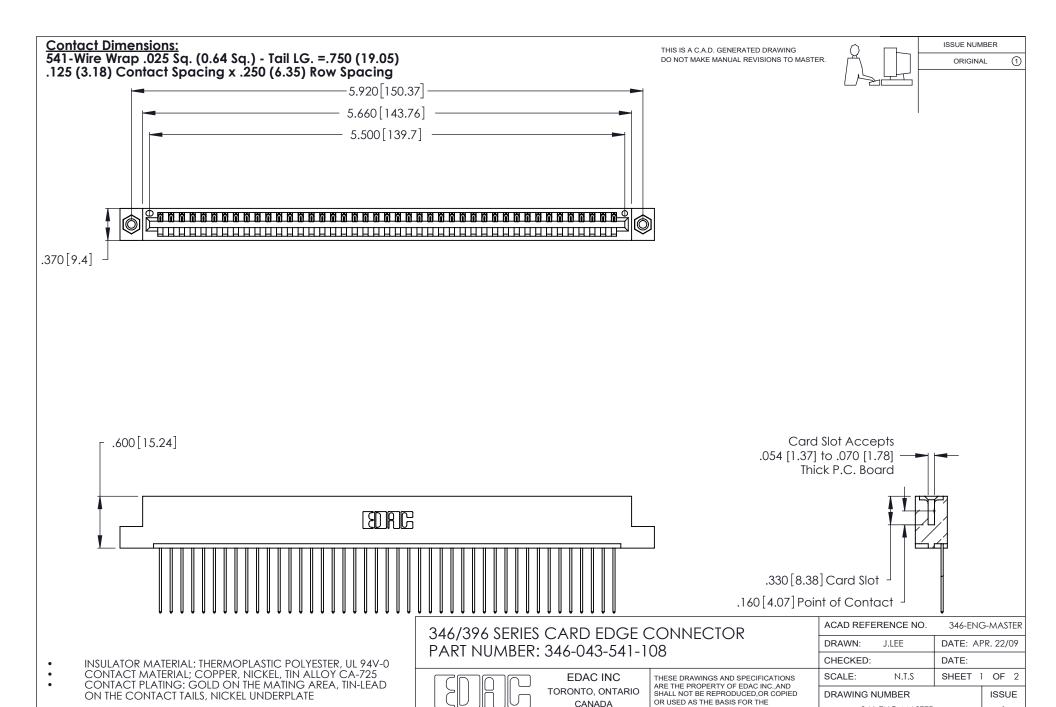

YOUR CONNECTION TO QUALITY & SERVICE

346-ENG-MASTER

MANUFACTURE OR SALE OF APPARATUS

WITHOUT WRITTEN PERMISSION.

THIS IS A C.A.D. GENERATED DRAWING DO NOT MAKE MANUAL REVISIONS TO MASTER.

ISSUE NUMBER

ORIGINAL

1

**Contact Code 555** 

Contact Code 556

**Contact Code 558** 

**Contact Code 559** 

**Contact Code 560** 

INSULATOR MATERIAL: THERMOPLASTIC POLYESTER, UL 94V-0 CONTACT MATERIAL; COPPER, NICKEL, TIN ALLOY CA-725 CONTACT PLATING: GOLD ON THE MATING AREA, TIN-LEAD

ON THE CONTACT TAILS, NICKEL UNDERPLATE

346/396 SERIES CARD EDGE CONNECTOR CONTACT CODE 555,556,558,559,560 DIMENSIONS

YOUR CONNECTION TO QUALITY & SERVICE

**EDAC INC** TORONTO, ONTARIO CANADA

THESE DRAWINGS AND SPECIFICATIONS ARE THE PROPERTY OF EDAC INC.,AND SHALL NOT BE REPRODUCED, OR COPIED OR USED AS THE BASIS FOR THE MANUFACTURE OR SALE OF APPARATUS WITHOUT WRITTEN PERMISSION.