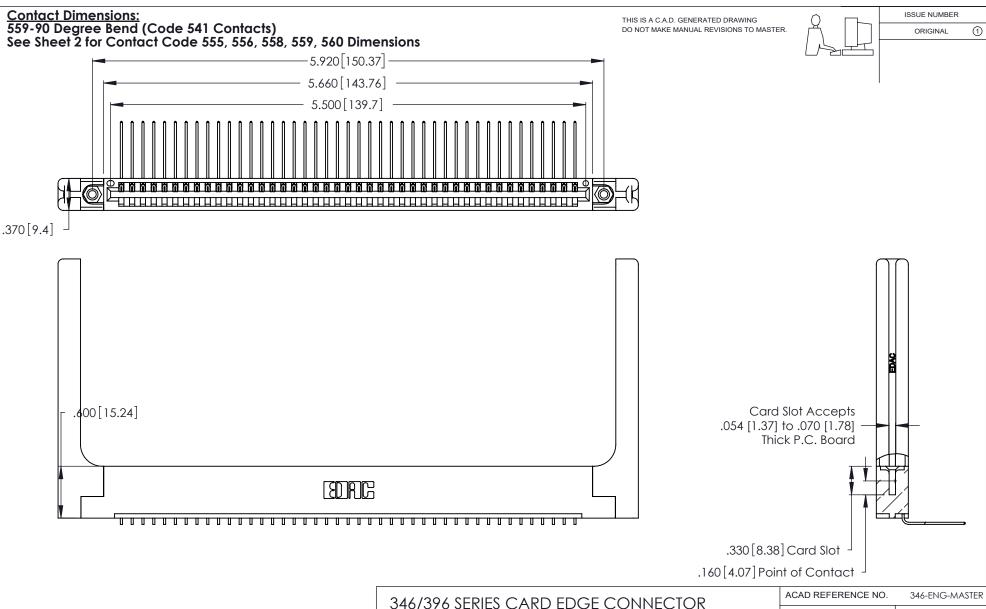

- INSULATOR MATERIAL: THERMOPLASTIC POLYESTER, UL 94V-0 CONTACT MATERIAL; COPPER, NICKEL, TIN ALLOY CA-725
- CONTACT PLATING: GOLD ON THE MATING AREA, TIN-LEAD ON THE CONTACT TAILS, NICKEL UNDERPLATE

| 346/396 SERIES CARD EDGE CONNECTO | )R |
|-----------------------------------|----|
| PART NUMBER: 346-043-559-158      |    |

THIS IS A C.A.D. GENERATED DRAWING DO NOT MAKE MANUAL REVISIONS TO MASTER.

ISSUE NUMBER

ORIGINAL

1

**Contact Code 555** 

Contact Code 556

**Contact Code 558** 

**Contact Code 559** 