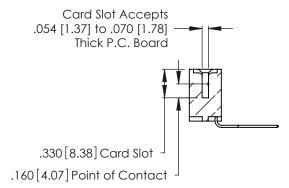

THIS IS A C.A.D. GENERATED DRAWING DO NOT MAKE MANUAL REVISIONS TO MASTER.

ISSUE NUMBER

ORIGINAL

1

**Contact Code 555** 

Contact Code 556

**Contact Code 558** 

**Contact Code 559** 

Contact Code 560

INSULATOR MATERIAL: THERMOPLASTIC POLYESTER, UL 94V-0 CONTACT MATERIAL; COPPER, NICKEL, TIN ALLOY CA-725 CONTACT PLATING: GOLD ON THE MATING AREA, TIN-LEAD

ON THE CONTACT TAILS, NICKEL UNDERPLATE

346/396 SERIES CARD EDGE CONNECTOR CONTACT CODE 555,556,558,559,560 DIMENSIONS

YOUR CONNECTION TO QUALITY & SERVICE

**EDAC INC** TORONTO, ONTARIO CANADA

THESE DRAWINGS AND SPECIFICATIONS ARE THE PROPERTY OF EDAC INC.,AND SHALL NOT BE REPRODUCED, OR COPIED OR USED AS THE BASIS FOR THE MANUFACTURE OR SALE OF APPARATUS WITHOUT WRITTEN PERMISSION.