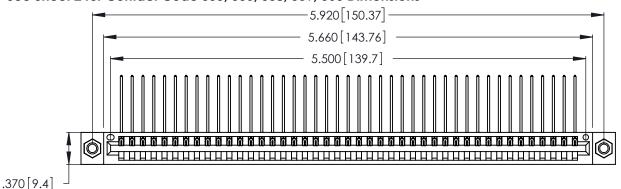

Contact Dimensions:
559-90 Degree Bend (Code 541 Contacts)
See Sheet 2 for Contact Code 555, 556, 558, 559, 560 Dimensions

THIS IS A C.A.D. GENERATED DRAWING DO NOT MAKE MANUAL REVISIONS TO MASTER.

1

- INSULATOR MATERIAL: THERMOPLASTIC POLYESTER, UL 94V-0 CONTACT MATERIAL; COPPER, NICKEL, TIN ALLOY CA-725
- CONTACT PLATING: GOLD ON THE MATING AREA, TIN-LEAD ON THE CONTACT TAILS, NICKEL UNDERPLATE

346/396 SERIES CARD EDGE CONNECTOR PART NUMBER: 346-043-559-607

**EDAC INC** TORONTO, ONTARIO CANADA

THESE DRAWINGS AND SPECIFICATIONS ARE THE PROPERTY OF EDAC INC.,AND SHALL NOT BE REPRODUCED, OR COPIED OR USED AS THE BASIS FOR THE MANUFACTURE OR SALE OF APPARATUS WITHOUT WRITTEN PERMISSION.

| ACAD REFERENCE NO. | 346-ENG-MASTER   |
|--------------------|------------------|
| DRAWN: J.LEE       | DATE: APR. 22/09 |
| CHECKED:           | DATE:            |
| SCALE: N.T.S       | SHEET 1 OF 2     |
| DRAWING NUMBER     | ISSUE            |
| 346-ENG-MASTER     | 1                |
|                    |                  |