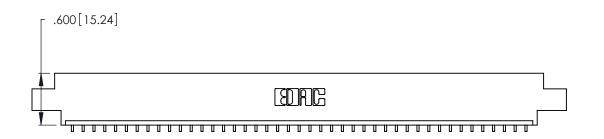

346/396 SERIES CARD EDGE CONNECTOR PART NUMBER: 346-043-559-607

**EDAC INC** TORONTO, ONTARIO CANADA

THESE DRAWINGS AND SPECIFICATIONS ARE THE PROPERTY OF EDAC INC.,AND SHALL NOT BE REPRODUCED, OR COPIED OR USED AS THE BASIS FOR THE MANUFACTURE OR SALE OF APPARATUS WITHOUT WRITTEN PERMISSION.

| ACAD REFERENCE NO. | 346-ENG-MASTER   |
|--------------------|------------------|
| DRAWN: J.LEE       | DATE: APR. 22/09 |
| CHECKED:           | DATE:            |
| SCALE: N.T.S       | SHEET 1 OF 2     |
| DRAWING NUMBER     | ISSUE            |
| 346-ENG-MASTER     | 1                |
|                    |                  |