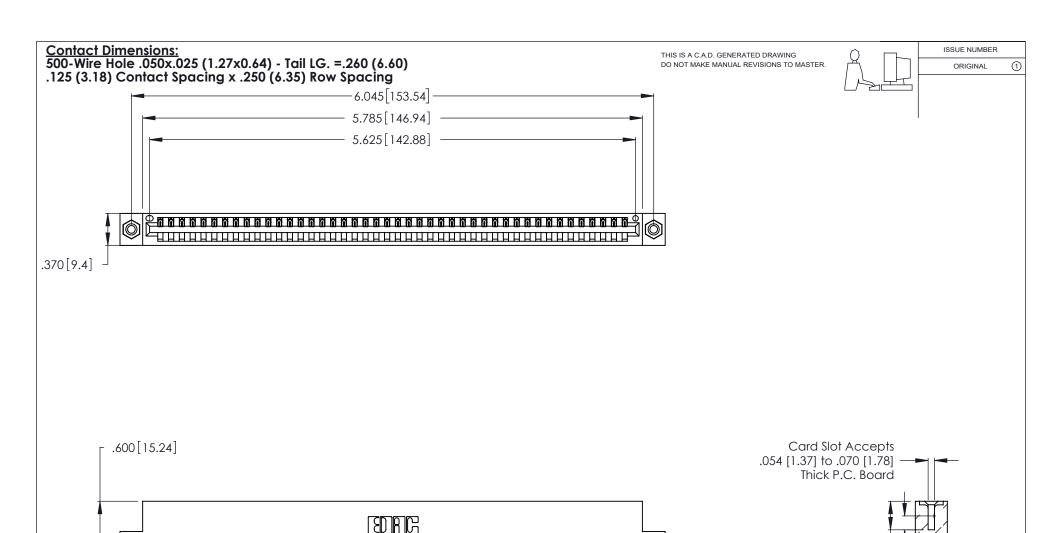

CONTACT MATERIAL; COPPER, NICKEL, TIN ALLOY CA-725 CONTACT PLATING: GOLD ON THE MATING AREA, TIN-LEAD ON THE CONTACT TAILS, NICKEL UNDERPLATE

346/396 SERIES CARD EDGE CONNECTOR PART NUMBER: 346-044-500-108

**EDAC INC** TORONTO, ONTARIO CANADA

THESE DRAWINGS AND SPECIFICATIONS ARE THE PROPERTY OF EDAC INC.,AND SHALL NOT BE REPRODUCED, OR COPIED OR USED AS THE BASIS FOR THE MANUFACTURE OR SALE OF APPARATUS WITHOUT WRITTEN PERMISSION.

| .160 [4.07] Point of Contact                                  |                    |       |                  |      |  |  |
|---------------------------------------------------------------|--------------------|-------|------------------|------|--|--|
| )R                                                            | ACAD REFERENCE NO. |       | 346-ENG-MASTER   |      |  |  |
|                                                               | DRAWN:             | J.LEE | DATE: APR. 22/09 |      |  |  |
|                                                               | CHECKED:           |       | DATE:            |      |  |  |
| D SPECIFICATIONS OF EDAC INC.,AND ODUCED,OR COPIED IS FOR THE | SCALE:             | N.T.S | SHEET            | OF 2 |  |  |
|                                                               | DRAWING NUMBER     |       | ISSUE            |      |  |  |
| LE OF APPARATUS                                               | 346-ENG-MASTER     |       | 1                |      |  |  |

.330 [8.38] Card Slot

THIS IS A C.A.D. GENERATED DRAWING DO NOT MAKE MANUAL REVISIONS TO MASTER.

ISSUE NUMBER

ORIGINAL

1

**Contact Code 555** 

Contact Code 556

**Contact Code 558** 