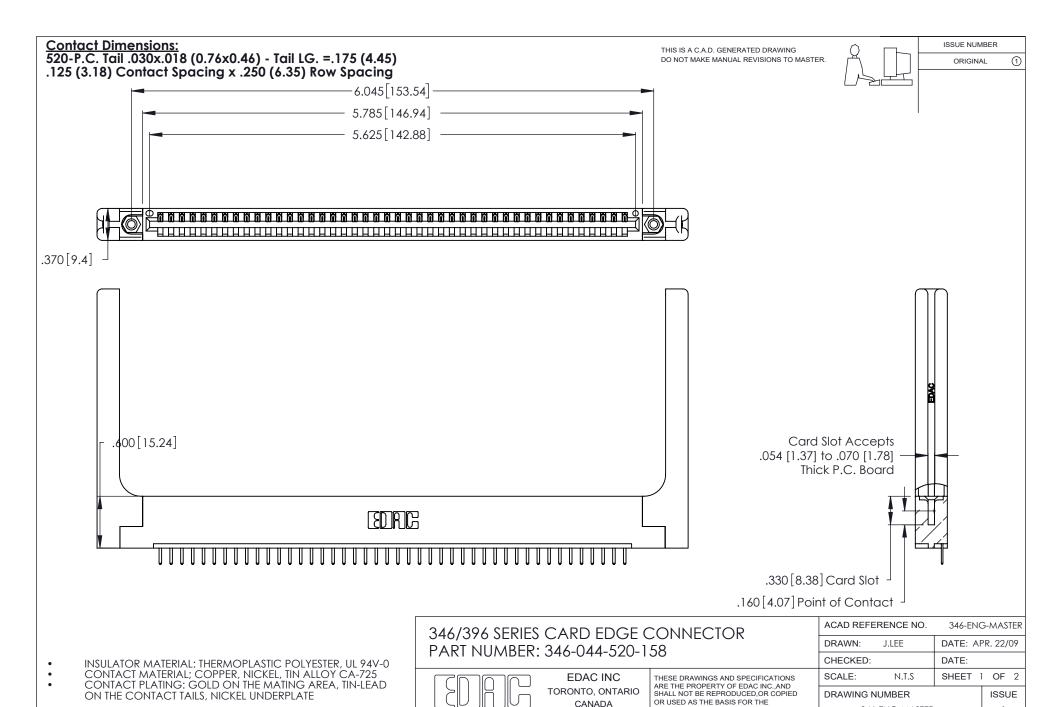

1

**Contact Code 555** 

Contact Code 556

**Contact Code 558** 

**Contact Code 559** 

**Contact Code 560** 

INSULATOR MATERIAL: THERMOPLASTIC POLYESTER, UL 94V-0 CONTACT MATERIAL; COPPER, NICKEL, TIN ALLOY CA-725 CONTACT PLATING: GOLD ON THE MATING AREA, TIN-LEAD

ON THE CONTACT TAILS, NICKEL UNDERPLATE

346/396 SERIES CARD EDGE CONNECTOR CONTACT CODE 555,556,558,559,560 DIMENSIONS

YOUR CONNECTION TO QUALITY & SERVICE

**EDAC INC** TORONTO, ONTARIO CANADA

THESE DRAWINGS AND SPECIFICATIONS ARE THE PROPERTY OF EDAC INC.,AND SHALL NOT BE REPRODUCED, OR COPIED OR USED AS THE BASIS FOR THE MANUFACTURE OR SALE OF APPARATUS WITHOUT WRITTEN PERMISSION.