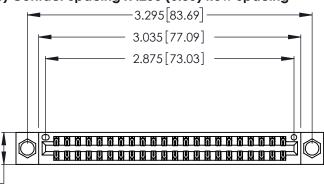

<u>Contact Dimensions:</u>
520-P.C. Tail .030x.018 (0.76x0.46) - Tail LG. = .175 (4.45) .125 (3.18) Contact Spacing x .250 (6.35) Row Spacing

.370 [9.4]

DO NOT MAKE MANUAL REVISIONS TO MASTER.

THIS IS A C.A.D. GENERATED DRAWING

346/396 SERIES CARD EDGE CONNECTOR PART NUMBER: 346-044-520-204

YOUR CONNECTION TO QUALITY & SERVICE

**EDAC INC** TORONTO, ONTARIO CANADA

THESE DRAWINGS AND SPECIFICATIONS ARE THE PROPERTY OF EDAC INC.,AND SHALL NOT BE REPRODUCED, OR COPIED OR USED AS THE BASIS FOR THE MANUFACTURE OR SALE OF APPARATUS WITHOUT WRITTEN PERMISSION.