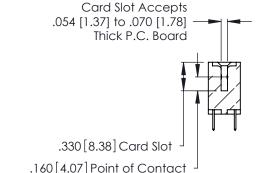

THIS IS A C.A.D. GENERATED DRAWING DO NOT MAKE MANUAL REVISIONS TO MASTER.

ISSUE NUMBER

ORIGINAL

1

**Contact Code 555** 

Contact Code 556

**Contact Code 558** 

**Contact Code 559** 

**Contact Code 560** 

INSULATOR MATERIAL: THERMOPLASTIC POLYESTER, UL 94V-0 CONTACT MATERIAL; COPPER, NICKEL, TIN ALLOY CA-725 CONTACT PLATING: GOLD ON THE MATING AREA, TIN-LEAD

ON THE CONTACT TAILS, NICKEL UNDERPLATE

346/396 SERIES CARD EDGE CONNECTOR CONTACT CODE 555,556,558,559,560 DIMENSIONS

YOUR CONNECTION TO QUALITY & SERVICE

**EDAC INC** TORONTO, ONTARIO CANADA

THESE DRAWINGS AND SPECIFICATIONS ARE THE PROPERTY OF EDAC INC.,AND SHALL NOT BE REPRODUCED, OR COPIED OR USED AS THE BASIS FOR THE MANUFACTURE OR SALE OF APPARATUS WITHOUT WRITTEN PERMISSION.