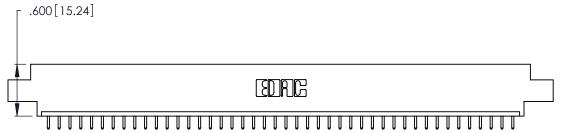

Contact Code 560

INSULATOR MATERIAL: THERMOPLASTIC POLYESTER, UL 94V-0 CONTACT MATERIAL; COPPER, NICKEL, TIN ALLOY CA-725 CONTACT PLATING: GOLD ON THE MATING AREA, TIN-LEAD

ON THE CONTACT TAILS, NICKEL UNDERPLATE