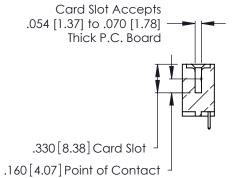

346/396 SERIES CARD EDGE CONNECTOR CONTACT CODE 555,556,558,559,560 DIMENSIONS

YOUR CONNECTION TO QUALITY & SERVICE

**EDAC INC** TORONTO, ONTARIO CANADA

THESE DRAWINGS AND SPECIFICATIONS ARE THE PROPERTY OF EDAC INC.,AND SHALL NOT BE REPRODUCED, OR COPIED OR USED AS THE BASIS FOR THE MANUFACTURE OR SALE OF APPARATUS WITHOUT WRITTEN PERMISSION.