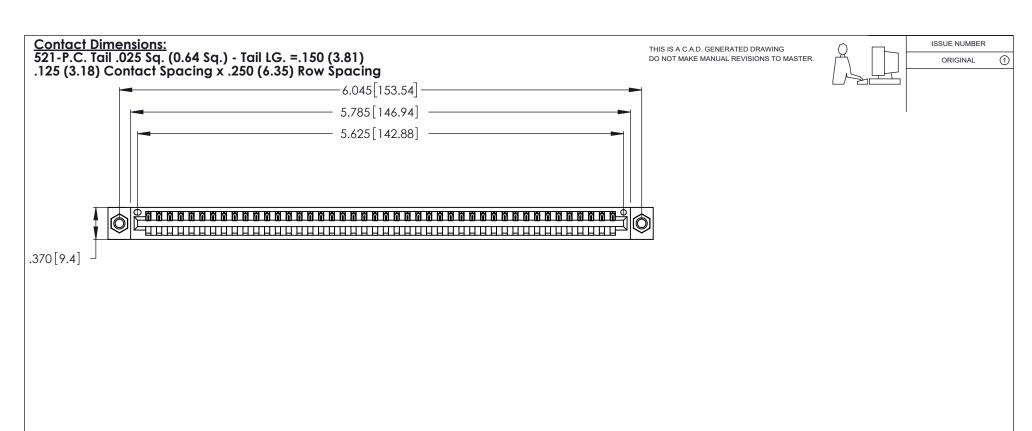

INSULATOR MATERIAL: THERMOPLASTIC POLYESTER, UL 94V-0 CONTACT MATERIAL; COPPER, NICKEL, TIN ALLOY CA-725

CONTACT PLATING: GOLD ON THE MATING AREA, TIN-LEAD ON THE CONTACT TAILS, NICKEL UNDERPLATE

346/396 SERIES CARD EDGE CONNECTOR PART NUMBER: 346-044-521-607

THIS IS A C.A.D. GENERATED DRAWING DO NOT MAKE MANUAL REVISIONS TO MASTER.

ISSUE NUMBER

ORIGINAL

1

**Contact Code 555** 

Contact Code 556

**Contact Code 558** 

**Contact Code 559** 