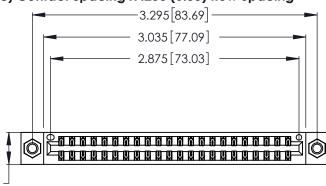

Card Slot Accepts .054 [1.37] to .070 [1.78] Thick P.C. Board

ISSUE NUMBER ORIGINAL 1

.330 [8.38] Card Slot .160 [4.07] Point of Contact PART NUMBER: 346-044-522-807

YOUR CONNECTION TO QUALITY & SERVICE

THIS IS A C.A.D. GENERATED DRAWING DO NOT MAKE MANUAL REVISIONS TO MASTER.