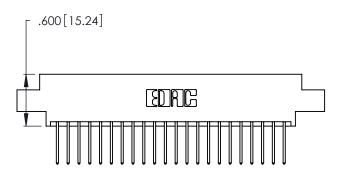

Contact Dimensions: 522-P.C. Tail .025 Sq. (0.64 Sq.) - Tail LG. =.440 (11.18) .125 (3.18) Contact Spacing x .250 (6.35) Row Spacing

.370 [9.4]

INSULATOR MATERIAL: THERMOPLASTIC POLYESTER, UL 94V-0 CONTACT MATERIAL; COPPER, NICKEL, TIN ALLOY CA-725

CONTACT PLATING: GOLD ON THE MATING AREA, TIN-LEAD

ON THE CONTACT TAILS, NICKEL UNDERPLATE

346/396 SERIES CARD EDGE CONNECTOR

**EDAC INC** TORONTO, ONTARIO CANADA

THESE DRAWINGS AND SPECIFICATIONS ARE THE PROPERTY OF EDAC INC.,AND SHALL NOT BE REPRODUCED, OR COPIED OR USED AS THE BASIS FOR THE MANUFACTURE OR SALE OF APPARATUS WITHOUT WRITTEN PERMISSION.