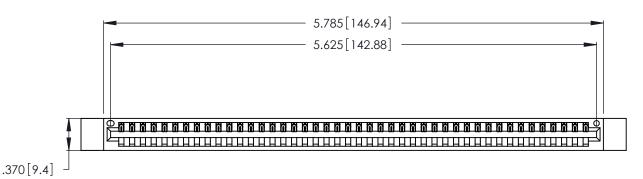

<u>Contact Dimensions:</u>
540-Wire Wrap .025 Sq. (0.64 Sq.) - Tail LG. =.560 (14.22)
.125 (3.18) Contact Spacing x .250 (6.35) Row Spacing

THIS IS A C.A.D. GENERATED DRAWING DO NOT MAKE MANUAL REVISIONS TO MASTER.

346/396 SERIES CARD EDGE CONNECTOR PART NUMBER: 346-044-540-612

YOUR CONNECTION TO QUALITY & SERVICE

**EDAC INC** TORONTO, ONTARIO CANADA

THESE DRAWINGS AND SPECIFICATIONS ARE THE PROPERTY OF EDAC INC.,AND SHALL NOT BE REPRODUCED, OR COPIED OR USED AS THE BASIS FOR THE MANUFACTURE OR SALE OF APPARATUS WITHOUT WRITTEN PERMISSION.