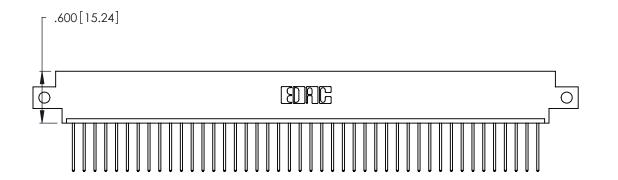

ISSUE NUMBER

ORIGINAL

1

INSULATOR MATERIAL: THERMOPLASTIC POLYESTER, UL 94V-0 CONTACT MATERIAL; COPPER, NICKEL, TIN ALLOY CA-725

CONTACT PLATING: GOLD ON THE MATING AREA, TIN-LEAD ON THE CONTACT TAILS, NICKEL UNDERPLATE

346/396 SERIES CARD EDGE CONNECTOR PART NUMBER: 346-044-540-612

YOUR CONNECTION TO QUALITY & SERVICE

**EDAC INC** TORONTO, ONTARIO CANADA

THESE DRAWINGS AND SPECIFICATIONS ARE THE PROPERTY OF EDAC INC.,AND SHALL NOT BE REPRODUCED, OR COPIED OR USED AS THE BASIS FOR THE MANUFACTURE OR SALE OF APPARATUS WITHOUT WRITTEN PERMISSION.