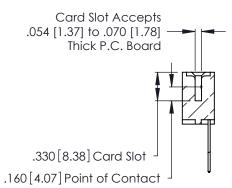

THIS IS A C.A.D. GENERATED DRAWING DO NOT MAKE MANUAL REVISIONS TO MASTER.

ISSUE NUMBER

ORIGINAL

1

**Contact Code 555** 

Contact Code 556

**Contact Code 558** 

**Contact Code 559** 

Contact Code 560

INSULATOR MATERIAL: THERMOPLASTIC POLYESTER, UL 94V-0 CONTACT MATERIAL; COPPER, NICKEL, TIN ALLOY CA-725 CONTACT PLATING: GOLD ON THE MATING AREA, TIN-LEAD

ON THE CONTACT TAILS, NICKEL UNDERPLATE

346/396 SERIES CARD EDGE CONNECTOR CONTACT CODE 555,556,558,559,560 DIMENSIONS

YOUR CONNECTION TO QUALITY & SERVICE

**EDAC INC** TORONTO, ONTARIO CANADA

THESE DRAWINGS AND SPECIFICATIONS ARE THE PROPERTY OF EDAC INC.,AND SHALL NOT BE REPRODUCED, OR COPIED OR USED AS THE BASIS FOR THE MANUFACTURE OR SALE OF APPARATUS WITHOUT WRITTEN PERMISSION.