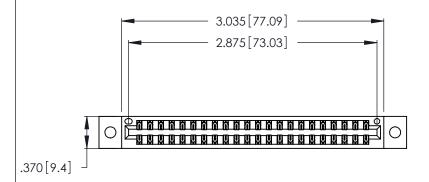

346/396 SERIES CARD EDGE CONNECTOR PART NUMBER: 346-044-541-202

**EDAC INC** TORONTO, ONTARIO CANADA

THESE DRAWINGS AND SPECIFICATIONS ARE THE PROPERTY OF EDAC INC.,AND SHALL NOT BE REPRODUCED, OR COPIED OR USED AS THE BASIS FOR THE MANUFACTURE OR SALE OF APPARATUS WITHOUT WRITTEN PERMISSION.

<u>Contact Dimensions:</u>
541-Wire Wrap .025 Sq. (0.64 Sq.) - Tail LG. =.750 (19.05)
.125 (3.18) Contact Spacing x .250 (6.35) Row Spacing

THIS IS A C.A.D. GENERATED DRAWING DO NOT MAKE MANUAL REVISIONS TO MASTER.