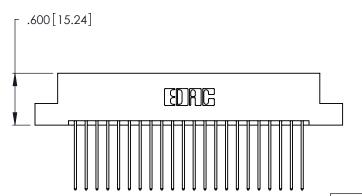

1

INSULATOR MATERIAL: THERMOPLASTIC POLYESTER, UL 94V-0 CONTACT MATERIAL; COPPER, NICKEL, TIN\_ALLOY CA-725

CONTACT PLATING: GOLD ON THE MATING AREA, TIN-LEAD ON THE CONTACT TAILS, NICKEL UNDERPLATE

Card Slot Accepts .054 [1.37] to .070 [1.78] Thick P.C. Board .330 [8.38] Card Slot .160 [4.07] Point of Contact

<u>Contact Dimensions:</u>
541-Wire Wrap .025 Sq. (0.64 Sq.) - Tail LG. =.750 (19.05)
.125 (3.18) Contact Spacing x .250 (6.35) Row Spacing

THIS IS A C.A.D. GENERATED DRAWING DO NOT MAKE MANUAL REVISIONS TO MASTER.