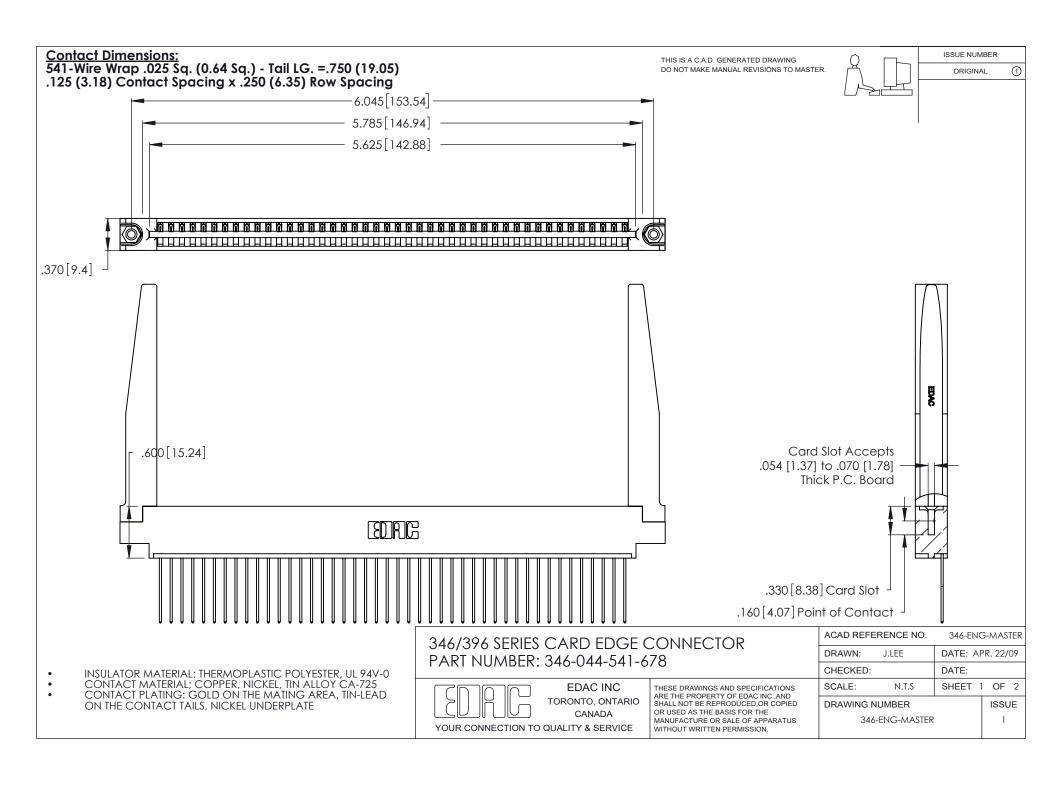

THIS IS A C.A.D. GENERATED DRAWING DO NOT MAKE MANUAL REVISIONS TO MASTER.

ISSUE NUMBER

ORIGINAL

1

**Contact Code 555** 

Contact Code 556

**Contact Code 558** 

**Contact Code 559** 

Contact Code 560

INSULATOR MATERIAL: THERMOPLASTIC POLYESTER, UL 94V-0 CONTACT MATERIAL; COPPER, NICKEL, TIN ALLOY CA-725 CONTACT PLATING: GOLD ON THE MATING AREA, TIN-LEAD

ON THE CONTACT TAILS, NICKEL UNDERPLATE

346/396 SERIES CARD EDGE CONNECTOR CONTACT CODE 555,556,558,559,560 DIMENSIONS

YOUR CONNECTION TO QUALITY & SERVICE

**EDAC INC** TORONTO, ONTARIO CANADA

THESE DRAWINGS AND SPECIFICATIONS ARE THE PROPERTY OF EDAC INC.,AND SHALL NOT BE REPRODUCED, OR COPIED OR USED AS THE BASIS FOR THE MANUFACTURE OR SALE OF APPARATUS WITHOUT WRITTEN PERMISSION.