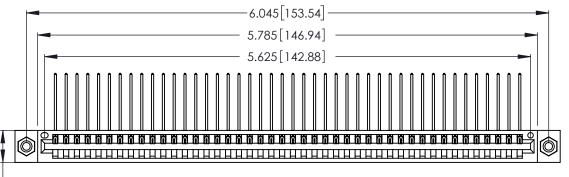

Contact Dimensions:
559-90 Degree Bend (Code 541 Contacts)
See Sheet 2 for Contact Code 555, 556, 558, 559, 560 Dimensions -6.045 [153.54]

THIS IS A C.A.D. GENERATED DRAWING DO NOT MAKE MANUAL REVISIONS TO MASTER.

| 346/396 SERIES CARD EDGE CONNECTOR |
|------------------------------------|
| PART NUMBER: 346-044-559-608       |

**EDAC INC** TORONTO, ONTARIO CANADA

THESE DRAWINGS AND SPECIFICATIONS ARE THE PROPERTY OF EDAC INC.,AND SHALL NOT BE REPRODUCED, OR COPIED OR USED AS THE BASIS FOR THE MANUFACTURE OR SALE OF APPARATUS WITHOUT WRITTEN PERMISSION.