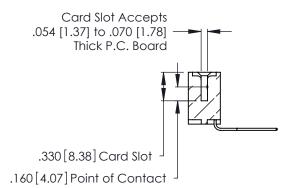

ISSUE NUMBER

ORIGINAL

1

.600 [15.24]

INSULATOR MATERIAL: THERMOPLASTIC POLYESTER, UL 94V-0 CONTACT MATERIAL; COPPER, NICKEL, TIN ALLOY CA-725

.370 [9.4]

CONTACT PLATING: GOLD ON THE MATING AREA, TIN-LEAD ON THE CONTACT TAILS, NICKEL UNDERPLATE