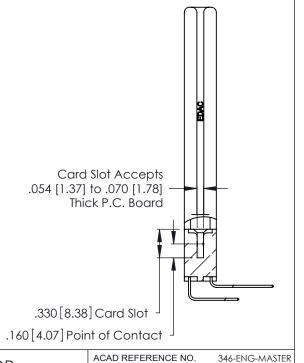

Contact Dimensions:
559-90 Degree Bend (Code 541 Contacts)
See Sheet 2 for Contact Code 555, 556, 558, 559, 560 Dimensions -3.295[83.69]-3.035 [77.09] 2.875 [73.03] .370 [9.4] .600 [15.24] 

THIS IS A C.A.D. GENERATED DRAWING DO NOT MAKE MANUAL REVISIONS TO MASTER.

ISSUE NUMBER

ORIGINAL

1

DRAWN:

346/396 SERIES CARD EDGE CONNECTOR PART NUMBER: 346-044-559-858

YOUR CONNECTION TO QUALITY & SERVICE

**EDAC INC** TORONTO, ONTARIO CANADA

THESE DRAWINGS AND SPECIFICATIONS ARE THE PROPERTY OF EDAC INC.,AND SHALL NOT BE REPRODUCED, OR COPIED OR USED AS THE BASIS FOR THE MANUFACTURE OR SALE OF APPARATUS WITHOUT WRITTEN PERMISSION.