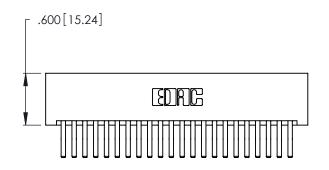

THIS IS A C.A.D. GENERATED DRAWING DO NOT MAKE MANUAL REVISIONS TO MASTER.

ISSUE NUMBER

ORIGINAL

1

**Contact Code 555** 

Contact Code 556

**Contact Code 558** 

**Contact Code 559** 

**Contact Code 560** 

INSULATOR MATERIAL: THERMOPLASTIC POLYESTER, UL 94V-0 CONTACT MATERIAL; COPPER, NICKEL, TIN ALLOY CA-725 CONTACT PLATING: GOLD ON THE MATING AREA, TIN-LEAD ON THE CONTACT TAILS, NICKEL UNDERPLATE

346/396 SERIES CARD EDGE CONNECTOR CONTACT CODE 555,556,558,559,560 DIMENSIONS

YOUR CONNECTION TO QUALITY & SERVICE

**EDAC INC** TORONTO, ONTARIO CANADA

THESE DRAWINGS AND SPECIFICATIONS ARE THE PROPERTY OF EDAC INC.,AND SHALL NOT BE REPRODUCED, OR COPIED OR USED AS THE BASIS FOR THE MANUFACTURE OR SALE OF APPARATUS WITHOUT WRITTEN PERMISSION.