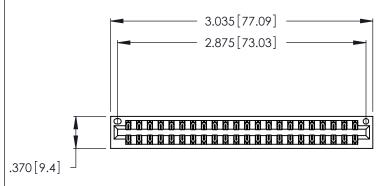

Contact Dimensions:
560-Extender Board Bend (Code 523 Contacts)
See Sheet 2 for Contact Code 555, 556, 558, 559, 560 Dimensions

THIS IS A C.A.D. GENERATED DRAWING DO NOT MAKE MANUAL REVISIONS TO MASTER.

ISSUE NUMBER

ORIGINAL

1

Card Slot Accepts .054 [1.37] to .070 [1.78] Thick P.C. Board .330 [8.38] Card Slot .160 [4.07] Point of Contact

- INSULATOR MATERIAL: THERMOPLASTIC POLYESTER, UL 94V-0 CONTACT MATERIAL; COPPER, NICKEL, TIN ALLOY CA-725
- CONTACT PLATING: GOLD ON THE MATING AREA, TIN-LEAD ON THE CONTACT TAILS, NICKEL UNDERPLATE

| 346/396 SERIES CARD EDGE CONNECTOR |
|------------------------------------|
| PART NUMBER: 346-044-560-201       |

YOUR CONNECTION TO QUALITY & SERVICE

**EDAC INC** TORONTO, ONTARIO CANADA

THESE DRAWINGS AND SPECIFICATIONS ARE THE PROPERTY OF EDAC INC., AND SHALL NOT BE REPRODUCED, OR COPIED OR USED AS THE BASIS FOR THE MANUFACTURE OR SALE OF APPARATUS WITHOUT WRITTEN PERMISSION.