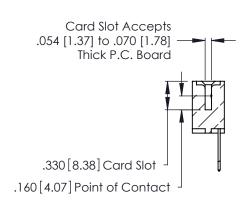

THIS IS A C.A.D. GENERATED DRAWING DO NOT MAKE MANUAL REVISIONS TO MASTER.

ISSUE NUMBER

ORIGINAL

1

**Contact Code 555** 

Contact Code 556

**Contact Code 558** 

**Contact Code 559** 

Contact Code 560

INSULATOR MATERIAL: THERMOPLASTIC POLYESTER, UL 94V-0 CONTACT MATERIAL; COPPER, NICKEL, TIN ALLOY CA-725 CONTACT PLATING: GOLD ON THE MATING AREA, TIN-LEAD ON THE CONTACT TAILS, NICKEL UNDERPLATE

346/396 SERIES CARD EDGE CONNECTOR CONTACT CODE 555,556,558,559,560 DIMENSIONS

YOUR CONNECTION TO QUALITY & SERVICE

**EDAC INC** TORONTO, ONTARIO CANADA

THESE DRAWINGS AND SPECIFICATIONS ARE THE PROPERTY OF EDAC INC.,AND SHALL NOT BE REPRODUCED, OR COPIED OR USED AS THE BASIS FOR THE MANUFACTURE OR SALE OF APPARATUS WITHOUT WRITTEN PERMISSION.