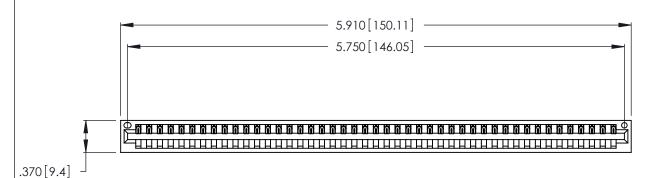

<u>Contact Dimensions:</u>
522-P.C. Tail .025 Sq. (0.64 Sq.) - Tail LG. =.440 (11.18)
.125 (3.18) Contact Spacing x .250 (6.35) Row Spacing

THIS IS A C.A.D. GENERATED DRAWING DO NOT MAKE MANUAL REVISIONS TO MASTER.

ISSUE NUMBER ORIGINAL

1

INSULATOR MATERIAL: THERMOPLASTIC POLYESTER, UL 94V-0 CONTACT MATERIAL; COPPER, NICKEL, TIN\_ALLOY CA-725

CONTACT PLATING: GOLD ON THE MATING AREA, TIN-LEAD ON THE CONTACT TAILS, NICKEL UNDERPLATE

346/396 SERIES CARD EDGE CONNECTOR PART NUMBER: 346-045-522-101

YOUR CONNECTION TO QUALITY & SERVICE

**EDAC INC** TORONTO, ONTARIO CANADA

THESE DRAWINGS AND SPECIFICATIONS ARE THE PROPERTY OF EDAC INC., AND SHALL NOT BE REPRODUCED, OR COPIED OR USED AS THE BASIS FOR THE MANUFACTURE OR SALE OF APPARATUS WITHOUT WRITTEN PERMISSION.