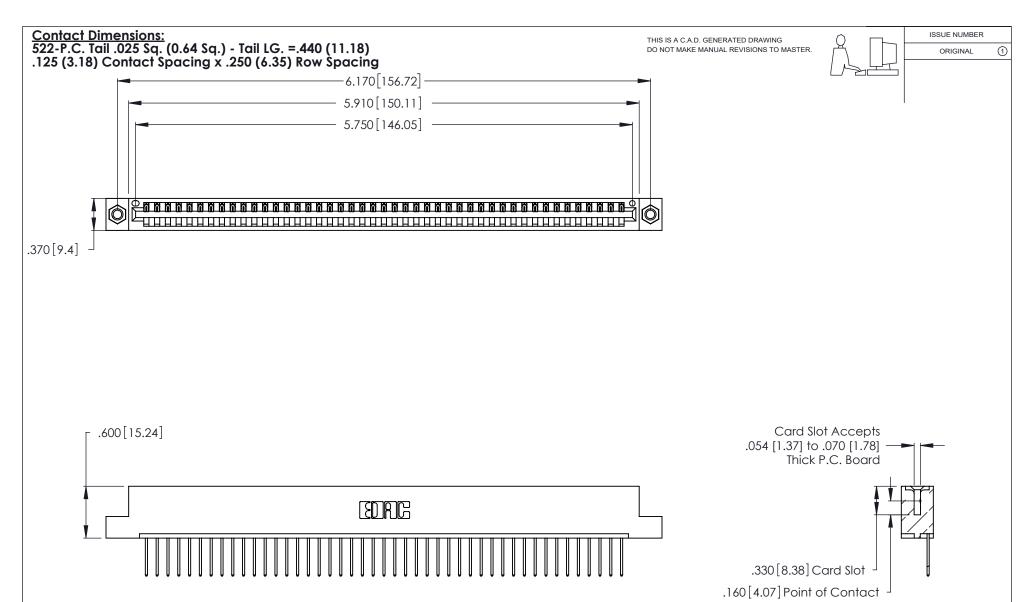

INSULATOR MATERIAL: THERMOPLASTIC POLYESTER, UL 94V-0 CONTACT MATERIAL; COPPER, NICKEL, TIN\_ALLOY CA-725

CONTACT PLATING: GOLD ON THE MATING AREA, TIN-LEAD ON THE CONTACT TAILS, NICKEL UNDERPLATE

| 346/396 SERIES CARD EDGE CONNECTOR |
|------------------------------------|
| PART NUMBER: 346-045-522-107       |

346/396 SERIES CARD EDGE CONNECTOR CONTACT CODE 555,556,558,559,560 DIMENSIONS

YOUR CONNECTION TO QUALITY & SERVICE

**EDAC INC** TORONTO, ONTARIO CANADA

THESE DRAWINGS AND SPECIFICATIONS ARE THE PROPERTY OF EDAC INC.,AND SHALL NOT BE REPRODUCED, OR COPIED OR USED AS THE BASIS FOR THE MANUFACTURE OR SALE OF APPARATUS WITHOUT WRITTEN PERMISSION.