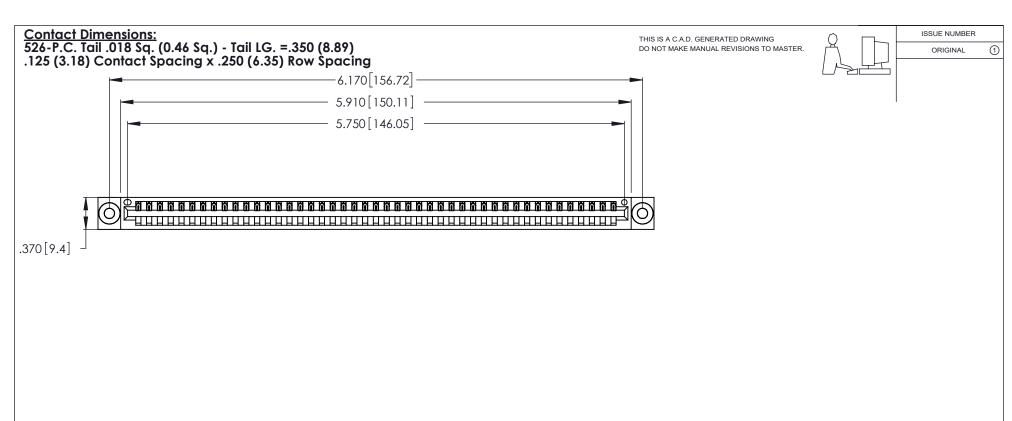

INSULATOR MATERIAL: THERMOPLASTIC POLYESTER, UL 94V-0 CONTACT MATERIAL; COPPER, NICKEL, TIN ALLOY CA-725

CONTACT PLATING: GOLD ON THE MATING AREA, TIN-LEAD ON THE CONTACT TAILS, NICKEL UNDERPLATE

346/396 SERIES CARD EDGE CONNECTOR PART NUMBER: 346-045-526-603