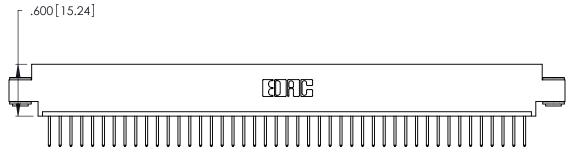

**Contact Code 560** 

INSULATOR MATERIAL: THERMOPLASTIC POLYESTER, UL 94V-0 CONTACT MATERIAL; COPPER, NICKEL, TIN ALLOY CA-725 CONTACT PLATING: GOLD ON THE MATING AREA, TIN-LEAD

ON THE CONTACT TAILS, NICKEL UNDERPLATE