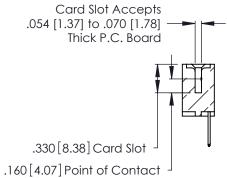

346/396 SERIES CARD EDGE CONNECTOR CONTACT CODE 555,556,558,559,560 DIMENSIONS

YOUR CONNECTION TO QUALITY & SERVICE

**EDAC INC** TORONTO, ONTARIO CANADA

THESE DRAWINGS AND SPECIFICATIONS ARE THE PROPERTY OF EDAC INC.,AND SHALL NOT BE REPRODUCED, OR COPIED OR USED AS THE BASIS FOR THE MANUFACTURE OR SALE OF APPARATUS WITHOUT WRITTEN PERMISSION.