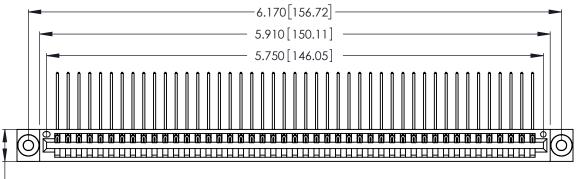

346/396 SERIES CARD EDGE CONNECTOR PART NUMBER: 346-045-559-103

YOUR CONNECTION TO QUALITY & SERVICE

**EDAC INC** TORONTO, ONTARIO CANADA

THESE DRAWINGS AND SPECIFICATIONS ARE THE PROPERTY OF EDAC INC., AND SHALL NOT BE REPRODUCED, OR COPIED OR USED AS THE BASIS FOR THE MANUFACTURE OR SALE OF APPARATUS WITHOUT WRITTEN PERMISSION.