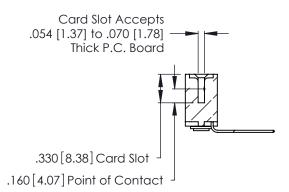

Contact Dimensions:
559-90 Degree Bend (Code 541 Contacts)
See Sheet 2 for Contact Code 555, 556, 558, 559, 560 Dimensions

THIS IS A C.A.D. GENERATED DRAWING DO NOT MAKE MANUAL REVISIONS TO MASTER.

ISSUE NUMBER