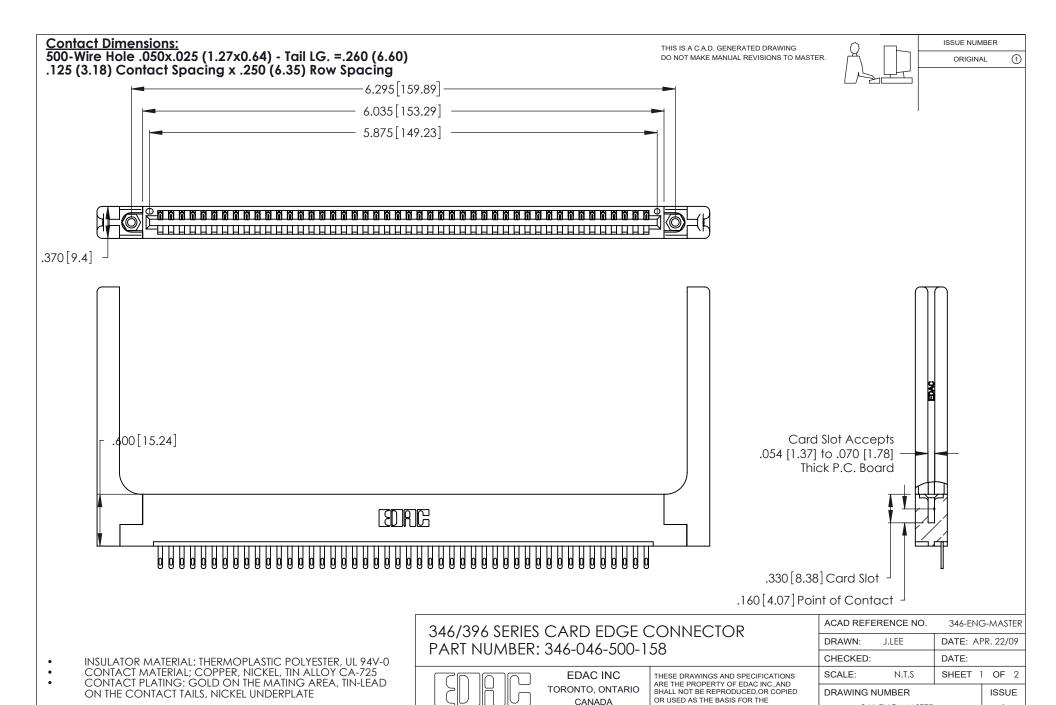

1

**Contact Code 555** 

Contact Code 556

**Contact Code 558** 

**Contact Code 559** 

**Contact Code 560** 

INSULATOR MATERIAL: THERMOPLASTIC POLYESTER, UL 94V-0 CONTACT MATERIAL; COPPER, NICKEL, TIN ALLOY CA-725 CONTACT PLATING: GOLD ON THE MATING AREA, TIN-LEAD

ON THE CONTACT TAILS, NICKEL UNDERPLATE

346/396 SERIES CARD EDGE CONNECTOR CONTACT CODE 555,556,558,559,560 DIMENSIONS

YOUR CONNECTION TO QUALITY & SERVICE

**EDAC INC** TORONTO, ONTARIO CANADA

THESE DRAWINGS AND SPECIFICATIONS ARE THE PROPERTY OF EDAC INC.,AND SHALL NOT BE REPRODUCED, OR COPIED OR USED AS THE BASIS FOR THE MANUFACTURE OR SALE OF APPARATUS WITHOUT WRITTEN PERMISSION.