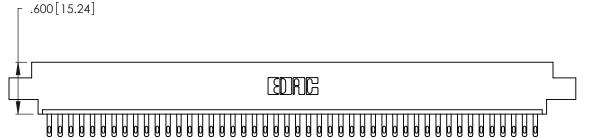

.054 [1.37] to .070 [1.78] Thick P.C. Board .330 [8.38] Card Slot .160 [4.07] Point of Contact

- INSULATOR MATERIAL: THERMOPLASTIC POLYESTER, UL 94V-0 CONTACT MATERIAL; COPPER, NICKEL, TIN ALLOY CA-725
- CONTACT PLATING: GOLD ON THE MATING AREA, TIN-LEAD ON THE CONTACT TAILS, NICKEL UNDERPLATE

**Contact Code 560** 

INSULATOR MATERIAL: THERMOPLASTIC POLYESTER, UL 94V-0 CONTACT MATERIAL; COPPER, NICKEL, TIN ALLOY CA-725 CONTACT PLATING: GOLD ON THE MATING AREA, TIN-LEAD

ON THE CONTACT TAILS, NICKEL UNDERPLATE