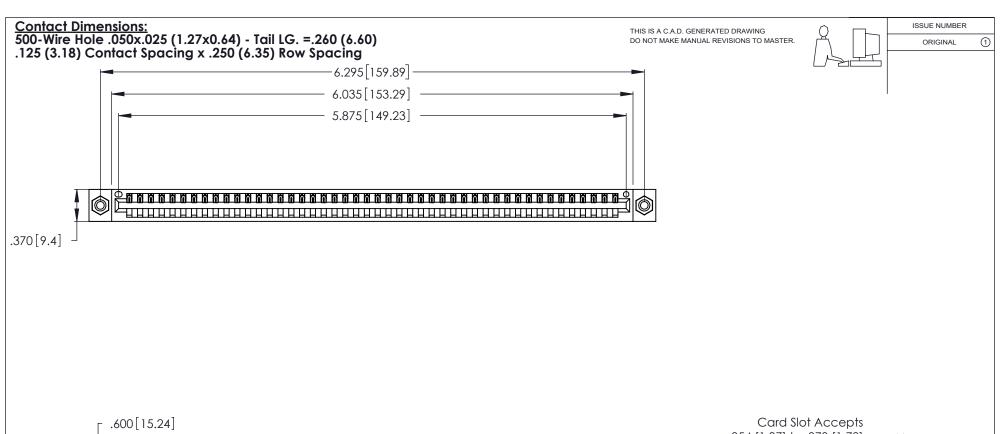

| 346/396 SERIES CARD EDGE CONNECTOR | 2 |
|------------------------------------|---|
| PART NUMBER: 346-046-500-608       |   |

YOUR CONNECTION TO QUALITY & SERVICE

**EDAC INC** TORONTO, ONTARIO CANADA

THESE DRAWINGS AND SPECIFICATIONS ARE THE PROPERTY OF EDAC INC.,AND SHALL NOT BE REPRODUCED, OR COPIED OR USED AS THE BASIS FOR THE MANUFACTURE OR SALE OF APPARATUS WITHOUT WRITTEN PERMISSION.

|                | ACAD REFERENCE NO. |        | 346-ENG-MASTER |           |
|----------------|--------------------|--------|----------------|-----------|
|                | DRAWN:             | J.LEE  | DATE: AF       | PR. 22/09 |
|                | CHECKED:           |        | DATE:          |           |
|                | SCALE:             | N.T.S  | SHEET          | OF 2      |
|                | DRAWING N          | IUMBER |                | ISSUE     |
| 346-ENG-MASTER |                    |        |                | 1         |

THIS IS A C.A.D. GENERATED DRAWING DO NOT MAKE MANUAL REVISIONS TO MASTER.

ISSUE NUMBER

ORIGINAL

1

**Contact Code 555** 

Contact Code 556

**Contact Code 558** 

**Contact Code 559** 