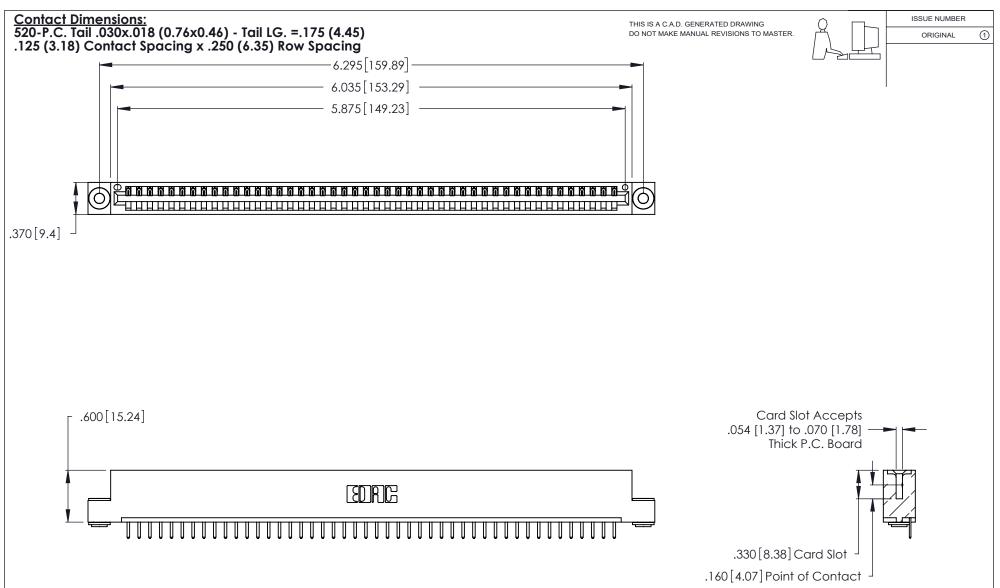

THIS IS A C.A.D. GENERATED DRAWING DO NOT MAKE MANUAL REVISIONS TO MASTER.

ISSUE NUMBER

ORIGINAL

1

**Contact Code 555** 

Contact Code 556

**Contact Code 558** 

**Contact Code 559** 

Contact Code 560

INSULATOR MATERIAL: THERMOPLASTIC POLYESTER, UL 94V-0 CONTACT MATERIAL; COPPER, NICKEL, TIN ALLOY CA-725 CONTACT PLATING: GOLD ON THE MATING AREA, TIN-LEAD

ON THE CONTACT TAILS, NICKEL UNDERPLATE

346/396 SERIES CARD EDGE CONNECTOR CONTACT CODE 555,556,558,559,560 DIMENSIONS

YOUR CONNECTION TO QUALITY & SERVICE

**EDAC INC** TORONTO, ONTARIO CANADA

THESE DRAWINGS AND SPECIFICATIONS ARE THE PROPERTY OF EDAC INC.,AND SHALL NOT BE REPRODUCED, OR COPIED OR USED AS THE BASIS FOR THE MANUFACTURE OR SALE OF APPARATUS WITHOUT WRITTEN PERMISSION.