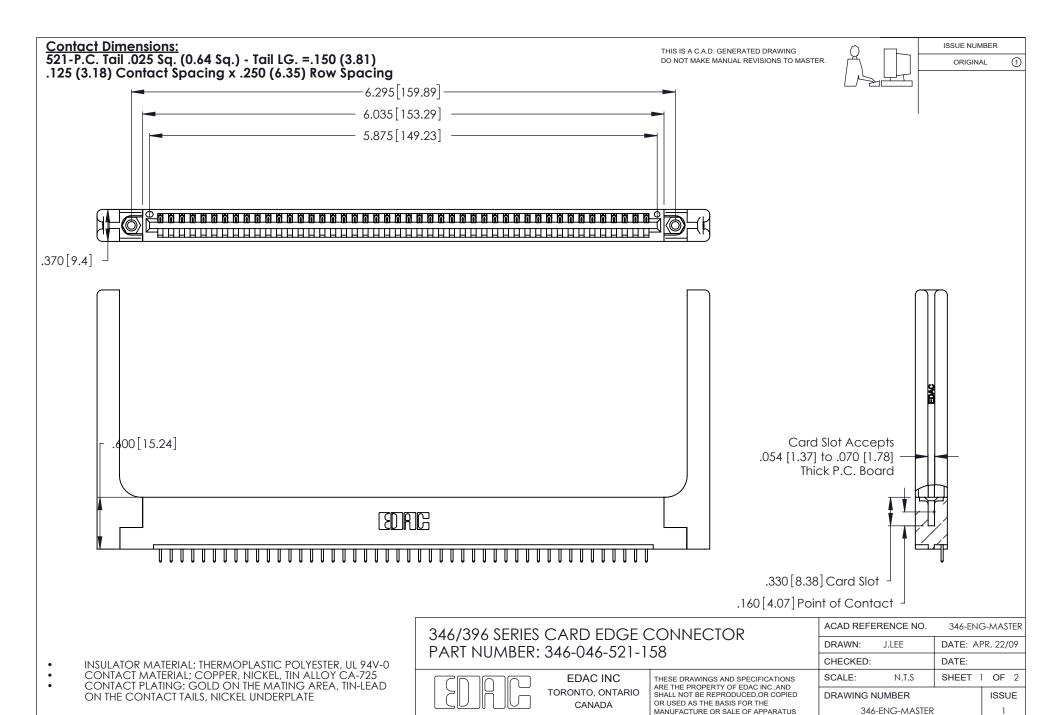

ON THE CONTACT TAILS, NICKEL UNDERPLATE

346/396 SERIES CARD EDGE CONNECTOR CONTACT CODE 555,556,558,559,560 DIMENSIONS

YOUR CONNECTION TO QUALITY & SERVICE

**EDAC INC** TORONTO, ONTARIO CANADA

THESE DRAWINGS AND SPECIFICATIONS ARE THE PROPERTY OF EDAC INC.,AND SHALL NOT BE REPRODUCED, OR COPIED OR USED AS THE BASIS FOR THE MANUFACTURE OR SALE OF APPARATUS WITHOUT WRITTEN PERMISSION.