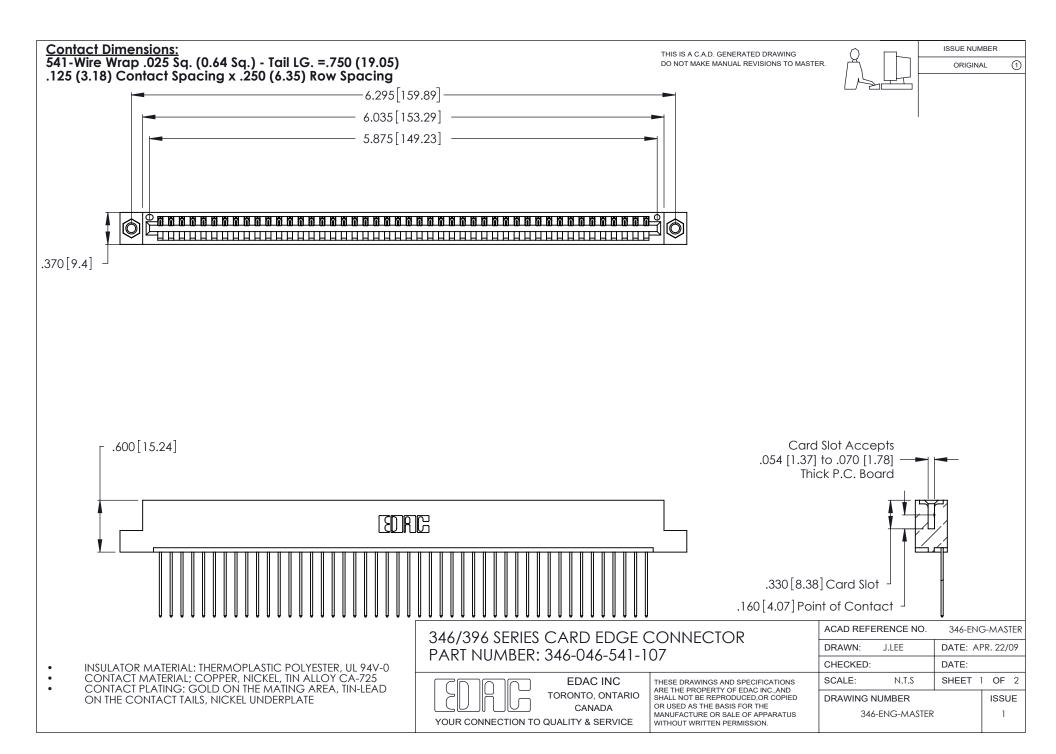

THIS IS A C.A.D. GENERATED DRAWING DO NOT MAKE MANUAL REVISIONS TO MASTER.

ISSUE NUMBER

ORIGINAL

1

**Contact Code 555** 

Contact Code 556

**Contact Code 558** 

**Contact Code 559** 

Contact Code 560

INSULATOR MATERIAL: THERMOPLASTIC POLYESTER, UL 94V-0 CONTACT MATERIAL; COPPER, NICKEL, TIN ALLOY CA-725 CONTACT PLATING: GOLD ON THE MATING AREA, TIN-LEAD

ON THE CONTACT TAILS, NICKEL UNDERPLATE

346/396 SERIES CARD EDGE CONNECTOR CONTACT CODE 555,556,558,559,560 DIMENSIONS

YOUR CONNECTION TO QUALITY & SERVICE

**EDAC INC** TORONTO, ONTARIO CANADA

THESE DRAWINGS AND SPECIFICATIONS ARE THE PROPERTY OF EDAC INC.,AND SHALL NOT BE REPRODUCED, OR COPIED OR USED AS THE BASIS FOR THE MANUFACTURE OR SALE OF APPARATUS WITHOUT WRITTEN PERMISSION.