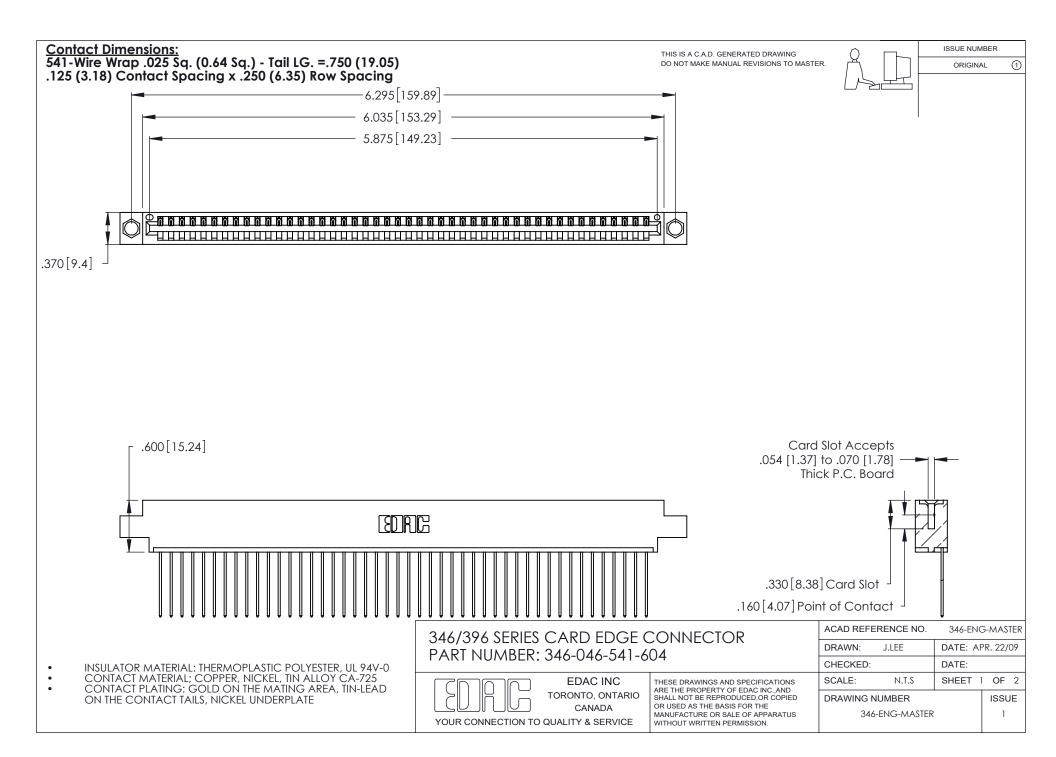

THIS IS A C.A.D. GENERATED DRAWING DO NOT MAKE MANUAL REVISIONS TO MASTER.

ISSUE NUMBER

ORIGINAL

1

**Contact Code 555** 

Contact Code 556

**Contact Code 558** 

**Contact Code 559** 

Contact Code 560

INSULATOR MATERIAL: THERMOPLASTIC POLYESTER, UL 94V-0 CONTACT MATERIAL; COPPER, NICKEL, TIN ALLOY CA-725 CONTACT PLATING: GOLD ON THE MATING AREA, TIN-LEAD

ON THE CONTACT TAILS, NICKEL UNDERPLATE

346/396 SERIES CARD EDGE CONNECTOR CONTACT CODE 555,556,558,559,560 DIMENSIONS

YOUR CONNECTION TO QUALITY & SERVICE

**EDAC INC** TORONTO, ONTARIO CANADA

THESE DRAWINGS AND SPECIFICATIONS ARE THE PROPERTY OF EDAC INC.,AND SHALL NOT BE REPRODUCED, OR COPIED OR USED AS THE BASIS FOR THE MANUFACTURE OR SALE OF APPARATUS WITHOUT WRITTEN PERMISSION.