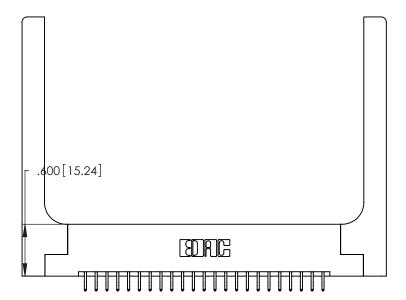

ISSUE NUMBER ORIGINAL 1

Card Slot Accepts .054 [1.37] to .070 [1.78] Thick P.C. Board .330 [8.38] Card Slot .160 [4.07] Point of Contact

346/396 SERIES CARD EDGE CONNECTOR PART NUMBER: 346-046-556-258

YOUR CONNECTION TO QUALITY & SERVICE

INSULATOR MATERIAL: THERMOPLASTIC POLYESTER, UL 94V-0 CONTACT MATERIAL; COPPER, NICKEL, TIN\_ALLOY CA-725

CONTACT PLATING: GOLD ON THE MATING AREA, TIN-LEAD ON THE CONTACT TAILS, NICKEL UNDERPLATE

THIS IS A C.A.D. GENERATED DRAWING DO NOT MAKE MANUAL REVISIONS TO MASTER.