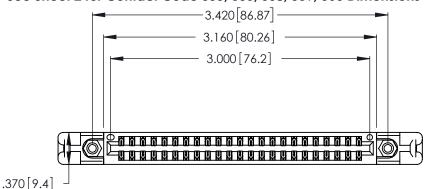

Contact Dimensions:
556-Extender Board Bend (Code 520 Contacts)
See Sheet 2 for Contact Code 555, 556, 558, 559, 560 Dimensions

THIS IS A C.A.D. GENERATED DRAWING DO NOT MAKE MANUAL REVISIONS TO MASTER.

ISSUE NUMBER ORIGINAL 1

Card Slot Accepts .054 [1.37] to .070 [1.78] Thick P.C. Board .330 [8.38] Card Slot .160 [4.07] Point of Contact

346/396 SERIES CARD EDGE CONNECTOR PART NUMBER: 346-046-556-258

YOUR CONNECTION TO QUALITY & SERVICE