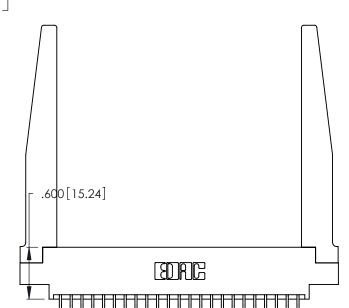

ISSUE NUMBER ORIGINAL 1

Card Slot Accepts .054 [1.37] to .070 [1.78] Thick P.C. Board .330 [8.38] Card Slot .160 [4.07] Point of Contact

INSULATOR MATERIAL: THERMOPLASTIC POLYESTER, UL 94V-0 CONTACT MATERIAL; COPPER, NICKEL, TIN ALLOY CA-725

CONTACT PLATING: GOLD ON THE MATING AREA, TIN-LEAD ON THE CONTACT TAILS, NICKEL UNDERPLATE

| 346/396 SERIES CARD EDGE CONNECTO | <b>)</b> k |
|-----------------------------------|------------|
| PART NUMBER: 346-046-556-878      |            |