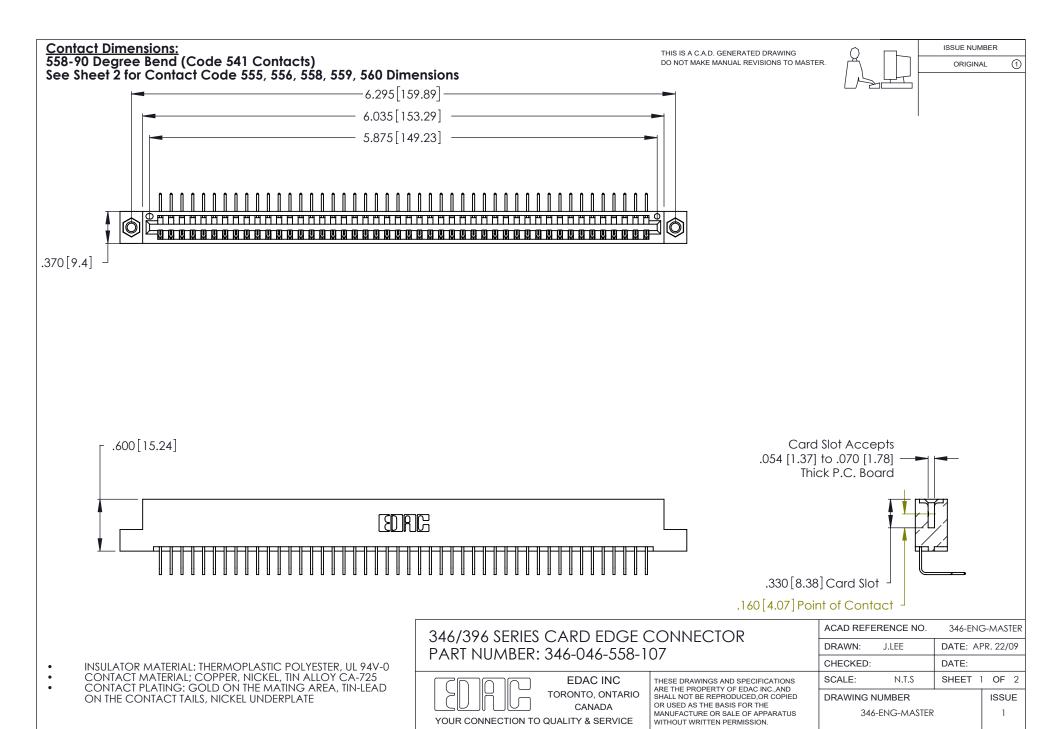

THIS IS A C.A.D. GENERATED DRAWING DO NOT MAKE MANUAL REVISIONS TO MASTER.

ISSUE NUMBER

ORIGINAL

1

**Contact Code 555** 

Contact Code 556

**Contact Code 558** 

**Contact Code 559** 

Contact Code 560

INSULATOR MATERIAL: THERMOPLASTIC POLYESTER, UL 94V-0 CONTACT MATERIAL; COPPER, NICKEL, TIN ALLOY CA-725 CONTACT PLATING: GOLD ON THE MATING AREA, TIN-LEAD

ON THE CONTACT TAILS, NICKEL UNDERPLATE

346/396 SERIES CARD EDGE CONNECTOR CONTACT CODE 555,556,558,559,560 DIMENSIONS

YOUR CONNECTION TO QUALITY & SERVICE

**EDAC INC** TORONTO, ONTARIO CANADA

THESE DRAWINGS AND SPECIFICATIONS ARE THE PROPERTY OF EDAC INC.,AND SHALL NOT BE REPRODUCED, OR COPIED OR USED AS THE BASIS FOR THE MANUFACTURE OR SALE OF APPARATUS WITHOUT WRITTEN PERMISSION.