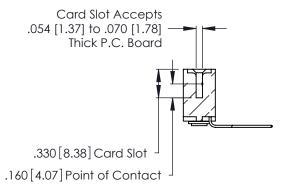

Contact Dimensions:
559-90 Degree Bend (Code 541 Contacts)
See Sheet 2 for Contact Code 555, 556, 558, 559, 560 Dimensions THIS IS A C.A.D. GENERATED DRAWING DO NOT MAKE MANUAL REVISIONS TO MASTER. -6.295 [159.89] 6.035 [153.29] 5.875 [149.23] .370 [9.4]