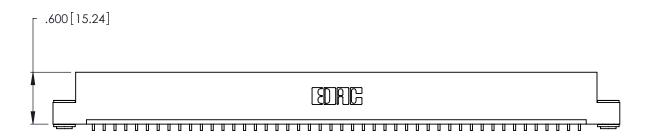

- INSULATOR MATERIAL: THERMOPLASTIC POLYESTER, UL 94V-0 CONTACT MATERIAL; COPPER, NICKEL, TIN ALLOY CA-725
- CONTACT PLATING: GOLD ON THE MATING AREA, TIN-LEAD ON THE CONTACT TAILS, NICKEL UNDERPLATE

| 346/396 SERIES CARD EDGE CONNECTOR |
|------------------------------------|
| PART NUMBER: 346-046-559-103       |