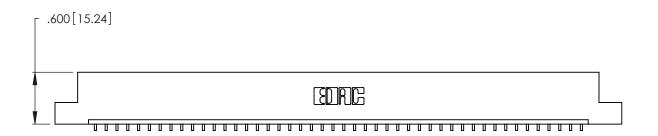

Contact Dimensions:
559-90 Degree Bend (Code 541 Contacts)
See Sheet 2 for Contact Code 555, 556, 558, 559, 560 Dimensions THIS IS A C.A.D. GENERATED DRAWING DO NOT MAKE MANUAL REVISIONS TO MASTER. -6.295 [159.89] 6.035 [153.29] 5.875 [149.23] .370 [9.4]

- INSULATOR MATERIAL: THERMOPLASTIC POLYESTER, UL 94V-0 CONTACT MATERIAL; COPPER, NICKEL, TIN ALLOY CA-725
- CONTACT PLATING: GOLD ON THE MATING AREA, TIN-LEAD ON THE CONTACT TAILS, NICKEL UNDERPLATE

| 346/396 SERIES CARD EDGE CONNECTOR |
|------------------------------------|
| PART NUMBER: 346-046-559-107       |