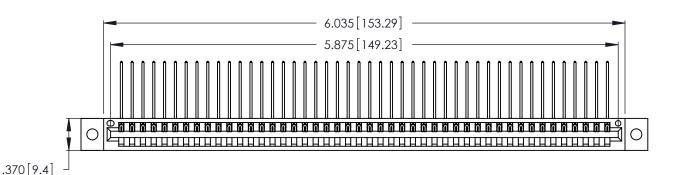

Contact Dimensions:
559-90 Degree Bend (Code 541 Contacts)
See Sheet 2 for Contact Code 555, 556, 558, 559, 560 Dimensions

THIS IS A C.A.D. GENERATED DRAWING DO NOT MAKE MANUAL REVISIONS TO MASTER.

ISSUE NUMBER

ORIGINAL

1

- INSULATOR MATERIAL: THERMOPLASTIC POLYESTER, UL 94V-0 CONTACT MATERIAL; COPPER, NICKEL, TIN ALLOY CA-725
- CONTACT PLATING: GOLD ON THE MATING AREA, TIN-LEAD ON THE CONTACT TAILS, NICKEL UNDERPLATE

346/396 SERIES CARD EDGE CONNECTOR PART NUMBER: 346-046-559-602

**EDAC INC** TORONTO, ONTARIO CANADA

THESE DRAWINGS AND SPECIFICATIONS ARE THE PROPERTY OF EDAC INC., AND SHALL NOT BE REPRODUCED, OR COPIED OR USED AS THE BASIS FOR THE MANUFACTURE OR SALE OF APPARATUS WITHOUT WRITTEN PERMISSION.