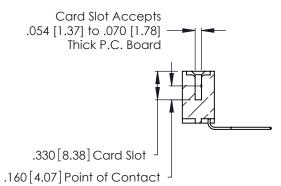

THIS IS A C.A.D. GENERATED DRAWING DO NOT MAKE MANUAL REVISIONS TO MASTER.

ISSUE NUMBER

ORIGINAL

1

**Contact Code 555** 

Contact Code 556

**Contact Code 558** 

**Contact Code 559** 

Contact Code 560

INSULATOR MATERIAL: THERMOPLASTIC POLYESTER, UL 94V-0 CONTACT MATERIAL; COPPER, NICKEL, TIN ALLOY CA-725 CONTACT PLATING: GOLD ON THE MATING AREA, TIN-LEAD

ON THE CONTACT TAILS, NICKEL UNDERPLATE

346/396 SERIES CARD EDGE CONNECTOR CONTACT CODE 555,556,558,559,560 DIMENSIONS

YOUR CONNECTION TO QUALITY & SERVICE

**EDAC INC** TORONTO, ONTARIO CANADA

THESE DRAWINGS AND SPECIFICATIONS ARE THE PROPERTY OF EDAC INC.,AND SHALL NOT BE REPRODUCED, OR COPIED OR USED AS THE BASIS FOR THE MANUFACTURE OR SALE OF APPARATUS WITHOUT WRITTEN PERMISSION.