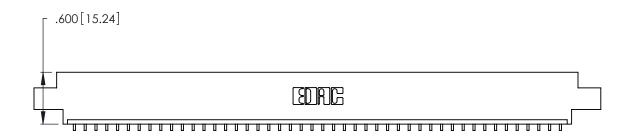

346/396 SERIES CARD EDGE CONNECTOR PART NUMBER: 346-046-559-602

**EDAC INC** TORONTO, ONTARIO CANADA

THESE DRAWINGS AND SPECIFICATIONS ARE THE PROPERTY OF EDAC INC., AND SHALL NOT BE REPRODUCED, OR COPIED OR USED AS THE BASIS FOR THE MANUFACTURE OR SALE OF APPARATUS WITHOUT WRITTEN PERMISSION.

346/396 SERIES CARD EDGE CONNECTOR CONTACT CODE 555,556,558,559,560 DIMENSIONS

YOUR CONNECTION TO QUALITY & SERVICE

**EDAC INC** TORONTO, ONTARIO CANADA

THESE DRAWINGS AND SPECIFICATIONS ARE THE PROPERTY OF EDAC INC.,AND SHALL NOT BE REPRODUCED, OR COPIED OR USED AS THE BASIS FOR THE MANUFACTURE OR SALE OF APPARATUS WITHOUT WRITTEN PERMISSION.