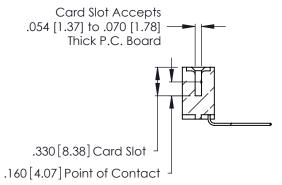

Contact Code 556

**Contact Code 558** 

**Contact Code 559** 

**Contact Code 560** 

INSULATOR MATERIAL: THERMOPLASTIC POLYESTER, UL 94V-0 CONTACT MATERIAL; COPPER, NICKEL, TIN ALLOY CA-725 CONTACT PLATING: GOLD ON THE MATING AREA, TIN-LEAD

ON THE CONTACT TAILS, NICKEL UNDERPLATE

346/396 SERIES CARD EDGE CONNECTOR CONTACT CODE 555,556,558,559,560 DIMENSIONS

YOUR CONNECTION TO QUALITY & SERVICE

**EDAC INC** TORONTO, ONTARIO CANADA

THESE DRAWINGS AND SPECIFICATIONS ARE THE PROPERTY OF EDAC INC.,AND SHALL NOT BE REPRODUCED, OR COPIED OR USED AS THE BASIS FOR THE MANUFACTURE OR SALE OF APPARATUS WITHOUT WRITTEN PERMISSION.