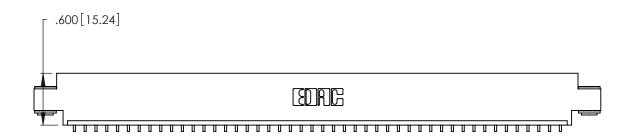

Contact Dimensions:
559-90 Degree Bend (Code 541 Contacts)
See Sheet 2 for Contact Code 555, 556, 558, 559, 560 Dimensions THIS IS A C.A.D. GENERATED DRAWING DO NOT MAKE MANUAL REVISIONS TO MASTER. -6.295 [159.89] 6.035 [153.29] 5.875 [149.23] .370 [9.4]

- INSULATOR MATERIAL: THERMOPLASTIC POLYESTER, UL 94V-0 CONTACT MATERIAL; COPPER, NICKEL, TIN ALLOY CA-725
- CONTACT PLATING: GOLD ON THE MATING AREA, TIN-LEAD ON THE CONTACT TAILS, NICKEL UNDERPLATE

| 346/396 SERIES CARD EDGE CONNECTOR |
|------------------------------------|
| PART NUMBER: 346-046-559-603       |

YOUR CONNECTION TO QUALITY & SERVICE

**EDAC INC** TORONTO, ONTARIO CANADA

THESE DRAWINGS AND SPECIFICATIONS ARE THE PROPERTY OF EDAC INC., AND SHALL NOT BE REPRODUCED, OR COPIED OR USED AS THE BASIS FOR THE MANUFACTURE OR SALE OF APPARATUS WITHOUT WRITTEN PERMISSION.