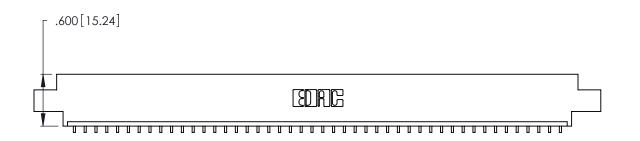

| 346/396 SERIES CARD EDGE CONNECTOR |
|------------------------------------|
| PART NUMBER: 346-046-559-608       |

YOUR CONNECTION TO QUALITY & SERVICE

**EDAC INC** TORONTO, ONTARIO CANADA

THESE DRAWINGS AND SPECIFICATIONS ARE THE PROPERTY OF EDAC INC., AND SHALL NOT BE REPRODUCED, OR COPIED OR USED AS THE BASIS FOR THE MANUFACTURE OR SALE OF APPARATUS WITHOUT WRITTEN PERMISSION.

| ACAD REFERENCE NO. |             | 346-ENG-MASTER |           |
|--------------------|-------------|----------------|-----------|
| DRAWN:             | J.LEE       | DATE: AF       | PR. 22/09 |
| CHECKED:           |             | DATE:          |           |
| SCALE:             | N.T.S       | SHEET          | OF 2      |
| DRAWING N          | IUMBER      |                | ISSUE     |
| 346                | -ENG-MASTER |                | 1         |