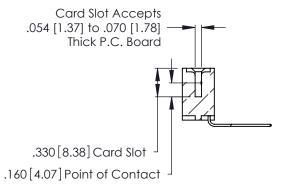

Contact Dimensions:
559-90 Degree Bend (Code 541 Contacts)
See Sheet 2 for Contact Code 555, 556, 558, 559, 560 Dimensions THIS IS A C.A.D. GENERATED DRAWING DO NOT MAKE MANUAL REVISIONS TO MASTER. -6.295 [159.89] 6.035 [153.29] 5.875 [149.23]

INSULATOR MATERIAL: THERMOPLASTIC POLYESTER, UL 94V-0 CONTACT MATERIAL; COPPER, NICKEL, TIN ALLOY CA-725

.370 [9.4]

CONTACT PLATING: GOLD ON THE MATING AREA, TIN-LEAD ON THE CONTACT TAILS, NICKEL UNDERPLATE

ISSUE NUMBER

ORIGINAL

1

THIS IS A C.A.D. GENERATED DRAWING DO NOT MAKE MANUAL REVISIONS TO MASTER.

ISSUE NUMBER

ORIGINAL

1

**Contact Code 555** 

Contact Code 556

**Contact Code 558** 

**Contact Code 559** 

**Contact Code 560** 

INSULATOR MATERIAL: THERMOPLASTIC POLYESTER, UL 94V-0 CONTACT MATERIAL; COPPER, NICKEL, TIN ALLOY CA-725 CONTACT PLATING: GOLD ON THE MATING AREA, TIN-LEAD

ON THE CONTACT TAILS, NICKEL UNDERPLATE

346/396 SERIES CARD EDGE CONNECTOR CONTACT CODE 555,556,558,559,560 DIMENSIONS

YOUR CONNECTION TO QUALITY & SERVICE

**EDAC INC** TORONTO, ONTARIO CANADA

THESE DRAWINGS AND SPECIFICATIONS ARE THE PROPERTY OF EDAC INC.,AND SHALL NOT BE REPRODUCED, OR COPIED OR USED AS THE BASIS FOR THE MANUFACTURE OR SALE OF APPARATUS WITHOUT WRITTEN PERMISSION.