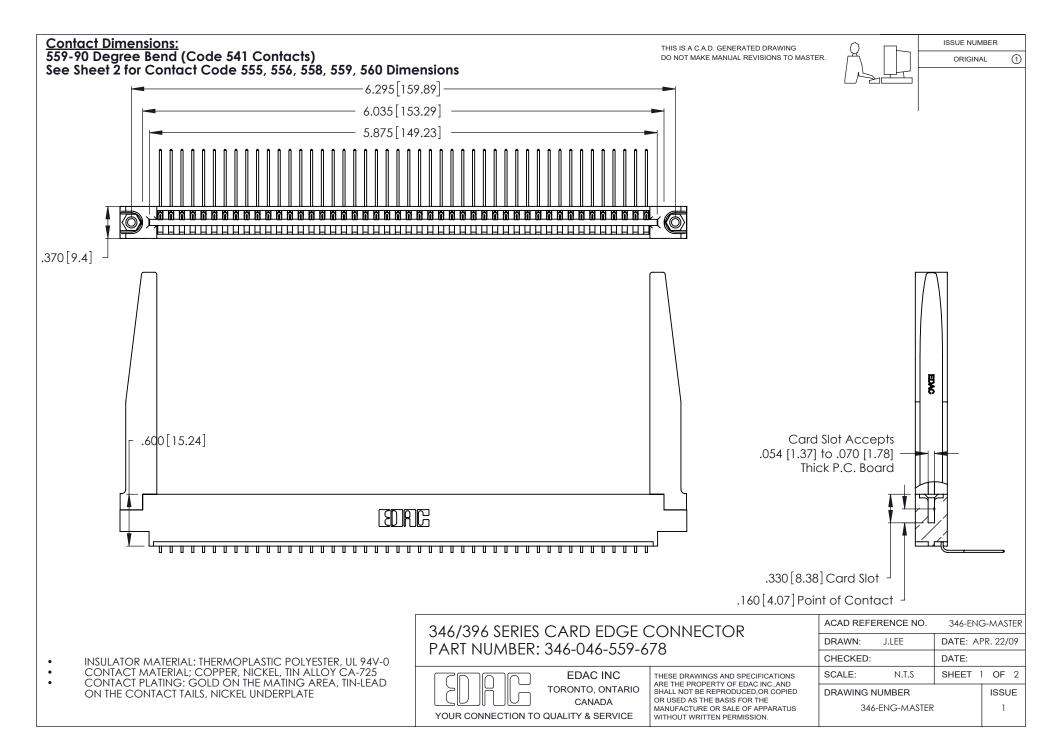

THIS IS A C.A.D. GENERATED DRAWING DO NOT MAKE MANUAL REVISIONS TO MASTER.

ISSUE NUMBER

ORIGINAL

1

**Contact Code 555** 

Contact Code 556

**Contact Code 558** 

**Contact Code 559** 

Contact Code 560

INSULATOR MATERIAL: THERMOPLASTIC POLYESTER, UL 94V-0 CONTACT MATERIAL; COPPER, NICKEL, TIN ALLOY CA-725 CONTACT PLATING: GOLD ON THE MATING AREA, TIN-LEAD

ON THE CONTACT TAILS, NICKEL UNDERPLATE

346/396 SERIES CARD EDGE CONNECTOR CONTACT CODE 555,556,558,559,560 DIMENSIONS

YOUR CONNECTION TO QUALITY & SERVICE

**EDAC INC** TORONTO, ONTARIO CANADA

THESE DRAWINGS AND SPECIFICATIONS ARE THE PROPERTY OF EDAC INC.,AND SHALL NOT BE REPRODUCED, OR COPIED OR USED AS THE BASIS FOR THE MANUFACTURE OR SALE OF APPARATUS WITHOUT WRITTEN PERMISSION.