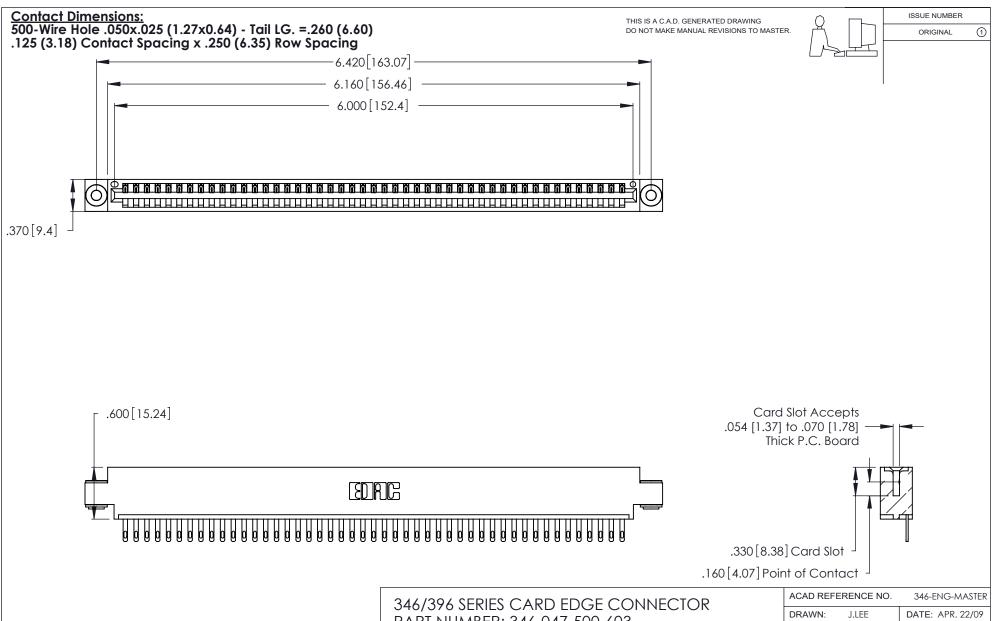

INSULATOR MATERIAL: THERMOPLASTIC POLYESTER, UL 94V-0 CONTACT MATERIAL; COPPER, NICKEL, TIN ALLOY CA-725 CONTACT PLATING: GOLD ON THE MATING AREA, TIN-LEAD

ON THE CONTACT TAILS, NICKEL UNDERPLATE

PART NUMBER: 346-047-500-603

| ACAD REFERENCE NO. |       | 346-ENG-MASTER |           |
|--------------------|-------|----------------|-----------|
| DRAWN:             | J.LEE | DATE: AF       | PR. 22/09 |
| CHECKED:           |       | DATE:          |           |
| SCALE:             | N.T.S | SHEET          | OF 2      |
| DRAWING NUMBER     |       |                | ISSUE     |
| 346-ENG-MASTER     |       |                | 1 1       |