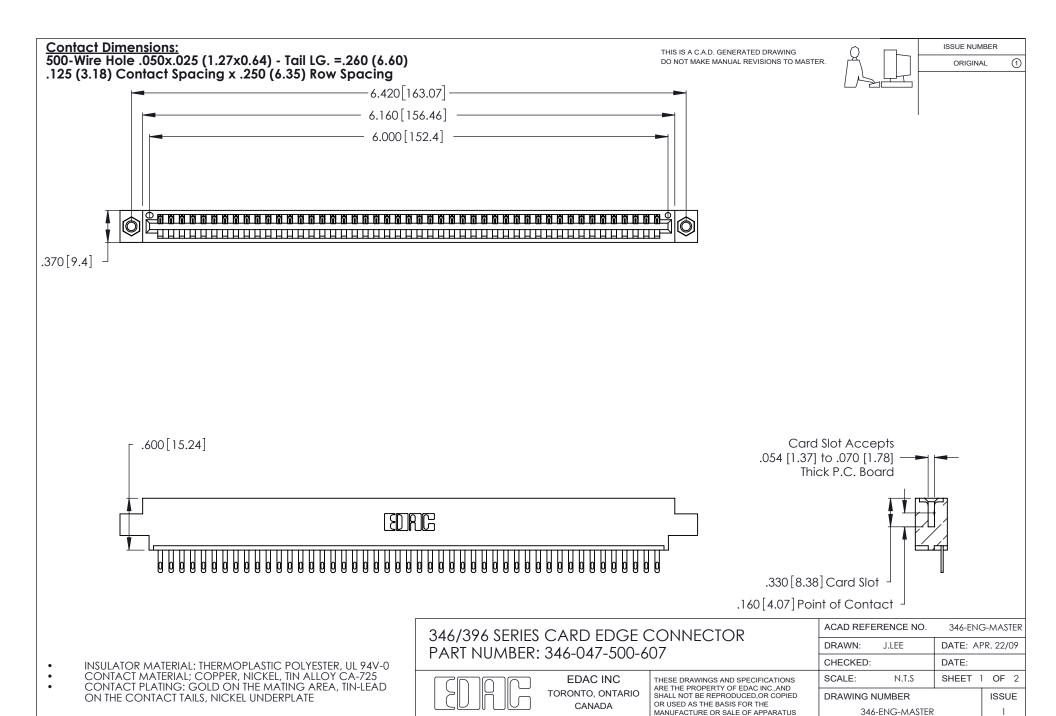

YOUR CONNECTION TO QUALITY & SERVICE

WITHOUT WRITTEN PERMISSION.

THIS IS A C.A.D. GENERATED DRAWING DO NOT MAKE MANUAL REVISIONS TO MASTER.

ISSUE NUMBER

ORIGINAL

1

**Contact Code 555** 

Contact Code 556

**Contact Code 558** 

**Contact Code 559** 

Contact Code 560

INSULATOR MATERIAL: THERMOPLASTIC POLYESTER, UL 94V-0 CONTACT MATERIAL; COPPER, NICKEL, TIN ALLOY CA-725 CONTACT PLATING: GOLD ON THE MATING AREA, TIN-LEAD

ON THE CONTACT TAILS, NICKEL UNDERPLATE

346/396 SERIES CARD EDGE CONNECTOR CONTACT CODE 555,556,558,559,560 DIMENSIONS

YOUR CONNECTION TO QUALITY & SERVICE

**EDAC INC** TORONTO, ONTARIO CANADA

THESE DRAWINGS AND SPECIFICATIONS ARE THE PROPERTY OF EDAC INC.,AND SHALL NOT BE REPRODUCED, OR COPIED OR USED AS THE BASIS FOR THE MANUFACTURE OR SALE OF APPARATUS WITHOUT WRITTEN PERMISSION.

|  | ACAD REFERENCE NO. | 346-ENG-MASTER   |
|--|--------------------|------------------|
|  | DRAWN: J.LEE       | DATE: APR. 22/09 |
|  | CHECKED:           | DATE:            |
|  | SCALE: 1:1         | SHEET 2 OF 2     |
|  | DRAWING NUMBER     | ISSUE            |
|  | 346-ENG-MASTER     | 1                |