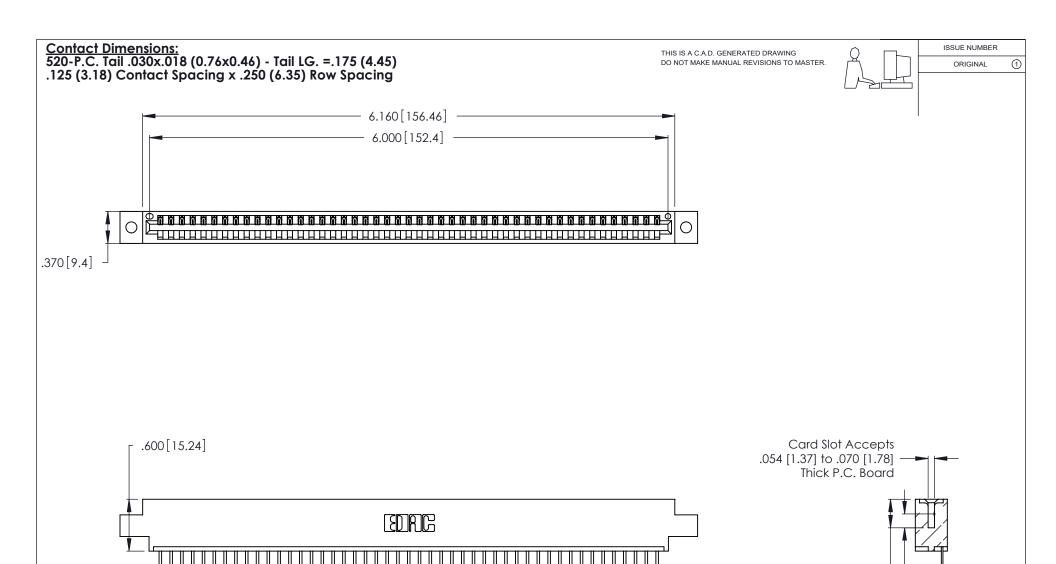

INSULATOR MATERIAL: THERMOPLASTIC POLYESTER, UL 94V-0 CONTACT MATERIAL; COPPER, NICKEL, TIN ALLOY CA-725

CONTACT PLATING: GOLD ON THE MATING AREA, TIN-LEAD ON THE CONTACT TAILS, NICKEL UNDERPLATE

| 346/396 SERIES CARD EDGE CONNECTOR |
|------------------------------------|
| PART NUMBER: 346-047-520-602       |

YOUR CONNECTION TO QUALITY & SERVICE

**EDAC INC** TORONTO, ONTARIO CANADA

THESE DRAWINGS AND SPECIFICATIONS ARE THE PROPERTY OF EDAC INC.,AND SHALL NOT BE REPRODUCED, OR COPIED OR USED AS THE BASIS FOR THE MANUFACTURE OR SALE OF APPARATUS WITHOUT WRITTEN PERMISSION.

| ACAD REFERENCE NO. |        | 346-ENC  | G-MASTER  |
|--------------------|--------|----------|-----------|
| DRAWN:             | J.LEE  | DATE: AF | PR. 22/09 |
| CHECKED:           |        | DATE:    |           |
| SCALE:             | N.T.S  | SHEET    | OF 2      |
| DRAWING N          | IUMBER |          | ISSUE     |
|                    |        |          |           |