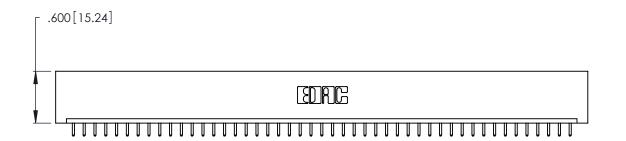

346/396 SERIES CARD EDGE CONNECTOR PART NUMBER: 346-047-521-101

**EDAC INC** TORONTO, ONTARIO CANADA

THESE DRAWINGS AND SPECIFICATIONS ARE THE PROPERTY OF EDAC INC., AND SHALL NOT BE REPRODUCED, OR COPIED OR USED AS THE BASIS FOR THE MANUFACTURE OR SALE OF APPARATUS WITHOUT WRITTEN PERMISSION.