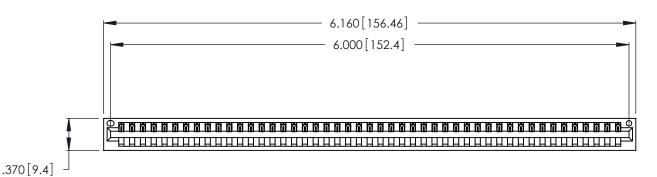

<u>Contact Dimensions:</u>
521-P.C. Tail .025 Sq. (0.64 Sq.) - Tail LG. =.150 (3.81)
.125 (3.18) Contact Spacing x .250 (6.35) Row Spacing

THIS IS A C.A.D. GENERATED DRAWING DO NOT MAKE MANUAL REVISIONS TO MASTER.

346/396 SERIES CARD EDGE CONNECTOR PART NUMBER: 346-047-521-101

**EDAC INC** TORONTO, ONTARIO CANADA

THESE DRAWINGS AND SPECIFICATIONS ARE THE PROPERTY OF EDAC INC., AND SHALL NOT BE REPRODUCED, OR COPIED OR USED AS THE BASIS FOR THE MANUFACTURE OR SALE OF APPARATUS WITHOUT WRITTEN PERMISSION.