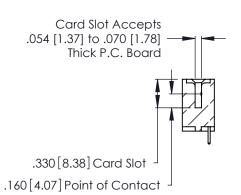

346/396 SERIES CARD EDGE CONNECTOR CONTACT CODE 555,556,558,559,560 DIMENSIONS

YOUR CONNECTION TO QUALITY & SERVICE

**EDAC INC** TORONTO, ONTARIO CANADA

THESE DRAWINGS AND SPECIFICATIONS ARE THE PROPERTY OF EDAC INC.,AND SHALL NOT BE REPRODUCED, OR COPIED OR USED AS THE BASIS FOR THE MANUFACTURE OR SALE OF APPARATUS WITHOUT WRITTEN PERMISSION.