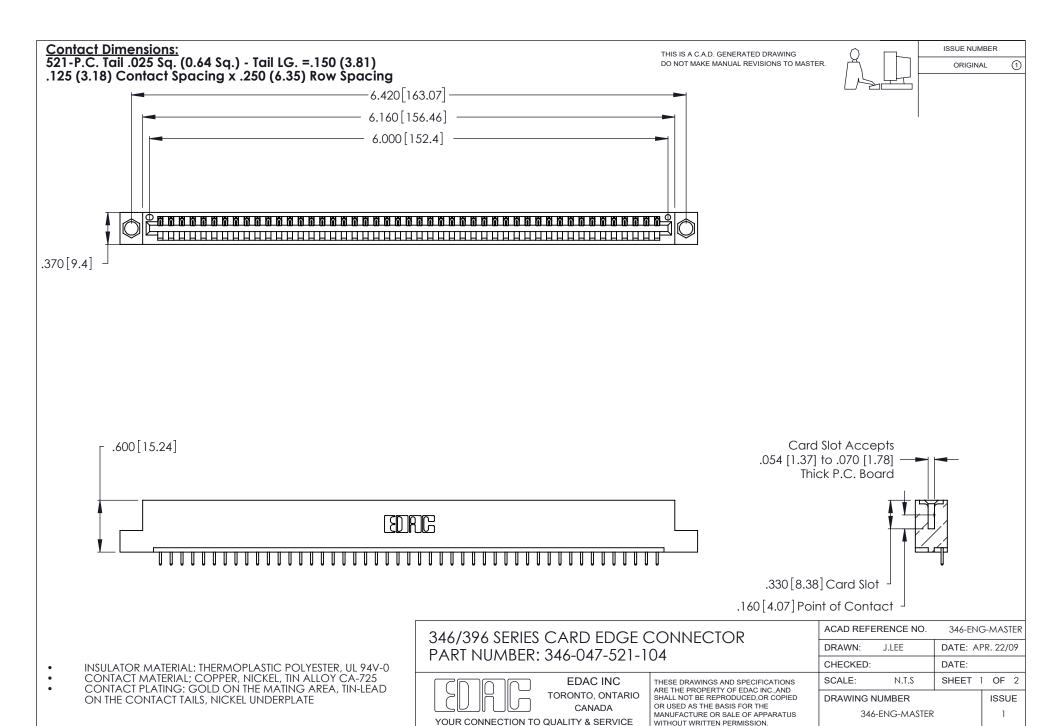

THIS IS A C.A.D. GENERATED DRAWING DO NOT MAKE MANUAL REVISIONS TO MASTER.

ISSUE NUMBER

ORIGINAL

1

**Contact Code 555** 

Contact Code 556

**Contact Code 558** 

**Contact Code 559** 

Contact Code 560

INSULATOR MATERIAL: THERMOPLASTIC POLYESTER, UL 94V-0 CONTACT MATERIAL; COPPER, NICKEL, TIN ALLOY CA-725 CONTACT PLATING: GOLD ON THE MATING AREA, TIN-LEAD

ON THE CONTACT TAILS, NICKEL UNDERPLATE

346/396 SERIES CARD EDGE CONNECTOR CONTACT CODE 555,556,558,559,560 DIMENSIONS

YOUR CONNECTION TO QUALITY & SERVICE

**EDAC INC** TORONTO, ONTARIO CANADA

THESE DRAWINGS AND SPECIFICATIONS ARE THE PROPERTY OF EDAC INC.,AND SHALL NOT BE REPRODUCED, OR COPIED OR USED AS THE BASIS FOR THE MANUFACTURE OR SALE OF APPARATUS WITHOUT WRITTEN PERMISSION.