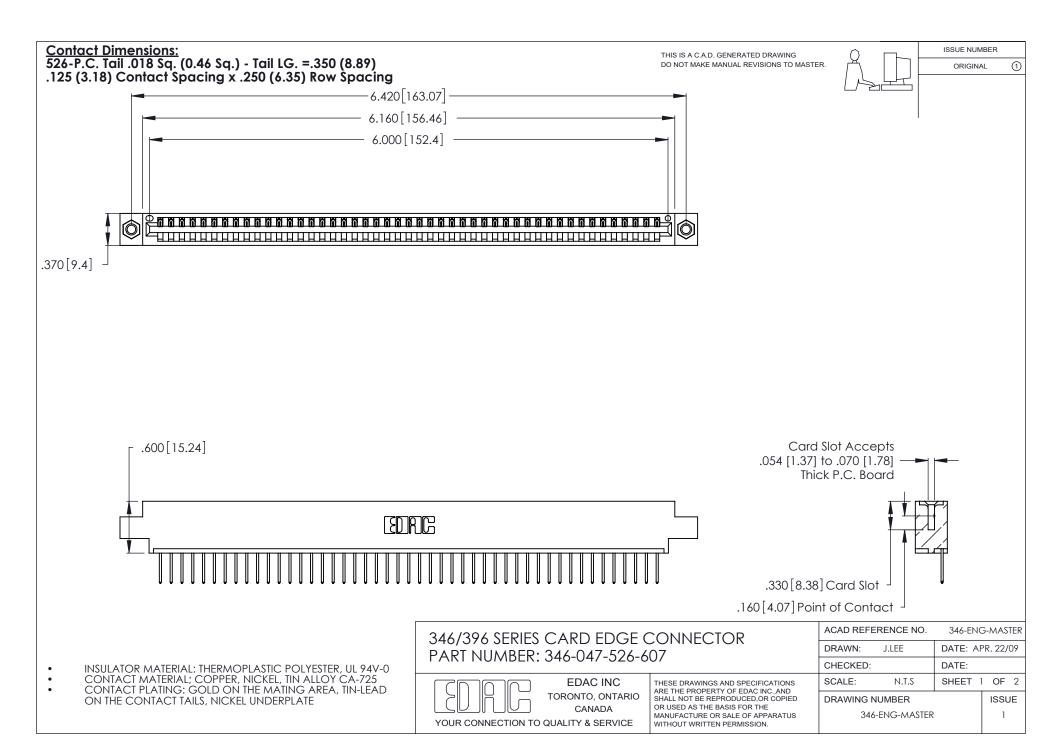

THIS IS A C.A.D. GENERATED DRAWING DO NOT MAKE MANUAL REVISIONS TO MASTER.

ISSUE NUMBER

ORIGINAL

1

**Contact Code 555** 

Contact Code 556

**Contact Code 558** 

**Contact Code 559** 

Contact Code 560

INSULATOR MATERIAL: THERMOPLASTIC POLYESTER, UL 94V-0 CONTACT MATERIAL; COPPER, NICKEL, TIN ALLOY CA-725 CONTACT PLATING: GOLD ON THE MATING AREA, TIN-LEAD

ON THE CONTACT TAILS, NICKEL UNDERPLATE

346/396 SERIES CARD EDGE CONNECTOR CONTACT CODE 555,556,558,559,560 DIMENSIONS

YOUR CONNECTION TO QUALITY & SERVICE

**EDAC INC** TORONTO, ONTARIO CANADA

THESE DRAWINGS AND SPECIFICATIONS ARE THE PROPERTY OF EDAC INC.,AND SHALL NOT BE REPRODUCED, OR COPIED OR USED AS THE BASIS FOR THE MANUFACTURE OR SALE OF APPARATUS WITHOUT WRITTEN PERMISSION.