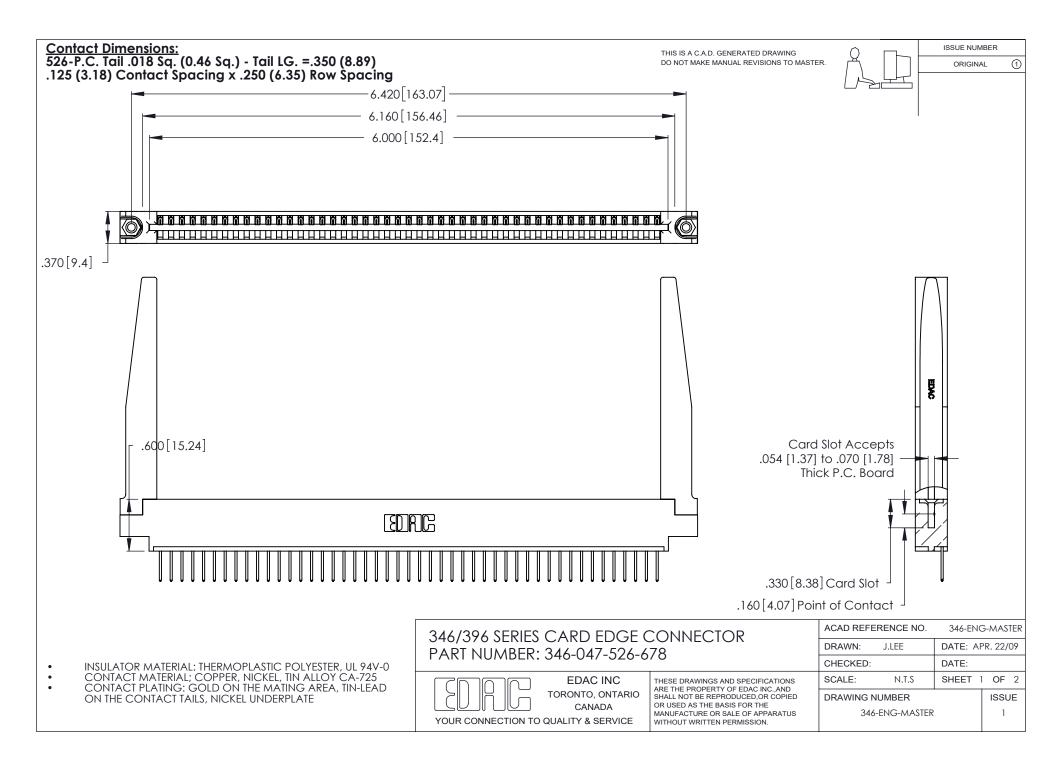

THIS IS A C.A.D. GENERATED DRAWING DO NOT MAKE MANUAL REVISIONS TO MASTER.

ISSUE NUMBER

ORIGINAL

1

**Contact Code 555** 

Contact Code 556

**Contact Code 558** 

**Contact Code 559** 

Contact Code 560

INSULATOR MATERIAL: THERMOPLASTIC POLYESTER, UL 94V-0 CONTACT MATERIAL; COPPER, NICKEL, TIN ALLOY CA-725 CONTACT PLATING: GOLD ON THE MATING AREA, TIN-LEAD

ON THE CONTACT TAILS, NICKEL UNDERPLATE

346/396 SERIES CARD EDGE CONNECTOR CONTACT CODE 555,556,558,559,560 DIMENSIONS

YOUR CONNECTION TO QUALITY & SERVICE

**EDAC INC** TORONTO, ONTARIO CANADA

THESE DRAWINGS AND SPECIFICATIONS ARE THE PROPERTY OF EDAC INC.,AND SHALL NOT BE REPRODUCED, OR COPIED OR USED AS THE BASIS FOR THE MANUFACTURE OR SALE OF APPARATUS WITHOUT WRITTEN PERMISSION.