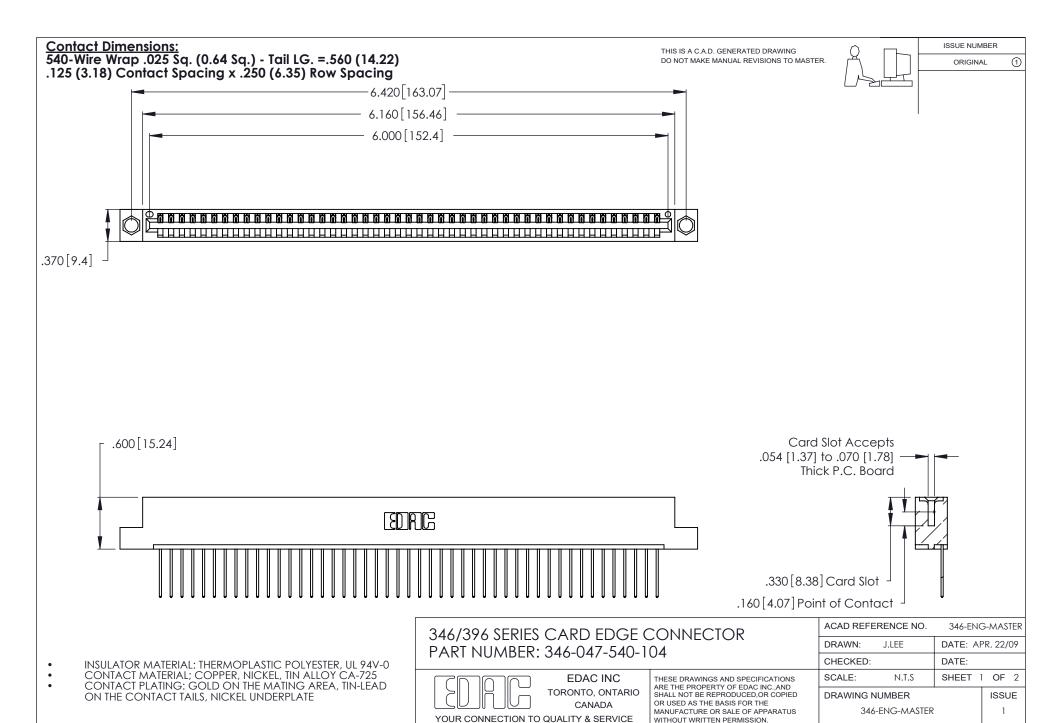

THIS IS A C.A.D. GENERATED DRAWING DO NOT MAKE MANUAL REVISIONS TO MASTER.

ISSUE NUMBER

ORIGINAL

1

**Contact Code 555** 

Contact Code 556

**Contact Code 558** 

**Contact Code 559** 

Contact Code 560

INSULATOR MATERIAL: THERMOPLASTIC POLYESTER, UL 94V-0 CONTACT MATERIAL; COPPER, NICKEL, TIN ALLOY CA-725 CONTACT PLATING: GOLD ON THE MATING AREA, TIN-LEAD

ON THE CONTACT TAILS, NICKEL UNDERPLATE

346/396 SERIES CARD EDGE CONNECTOR CONTACT CODE 555,556,558,559,560 DIMENSIONS

YOUR CONNECTION TO QUALITY & SERVICE

**EDAC INC** TORONTO, ONTARIO CANADA

THESE DRAWINGS AND SPECIFICATIONS ARE THE PROPERTY OF EDAC INC.,AND SHALL NOT BE REPRODUCED, OR COPIED OR USED AS THE BASIS FOR THE MANUFACTURE OR SALE OF APPARATUS WITHOUT WRITTEN PERMISSION.