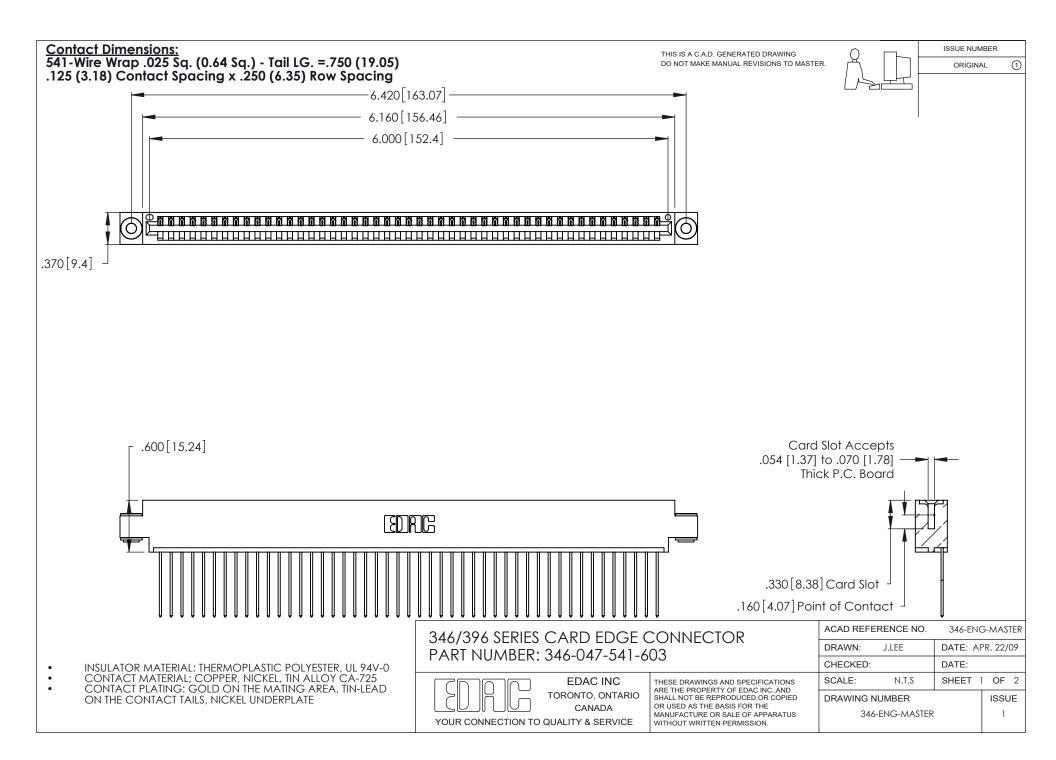

THIS IS A C.A.D. GENERATED DRAWING DO NOT MAKE MANUAL REVISIONS TO MASTER.

ISSUE NUMBER

ORIGINAL

1

**Contact Code 555** 

Contact Code 556

**Contact Code 558** 

**Contact Code 559** 

Contact Code 560

INSULATOR MATERIAL: THERMOPLASTIC POLYESTER, UL 94V-0 CONTACT MATERIAL; COPPER, NICKEL, TIN ALLOY CA-725 CONTACT PLATING: GOLD ON THE MATING AREA, TIN-LEAD

ON THE CONTACT TAILS, NICKEL UNDERPLATE

346/396 SERIES CARD EDGE CONNECTOR CONTACT CODE 555,556,558,559,560 DIMENSIONS

YOUR CONNECTION TO QUALITY & SERVICE

**EDAC INC** TORONTO, ONTARIO CANADA

THESE DRAWINGS AND SPECIFICATIONS ARE THE PROPERTY OF EDAC INC.,AND SHALL NOT BE REPRODUCED, OR COPIED OR USED AS THE BASIS FOR THE MANUFACTURE OR SALE OF APPARATUS WITHOUT WRITTEN PERMISSION.