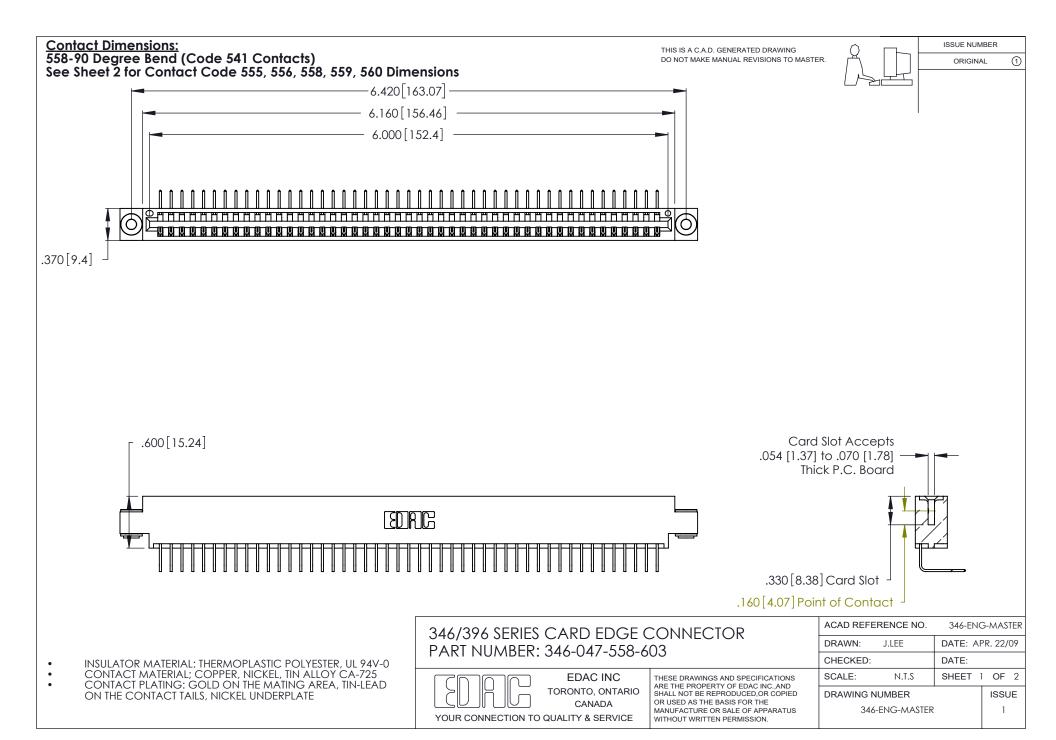

THIS IS A C.A.D. GENERATED DRAWING DO NOT MAKE MANUAL REVISIONS TO MASTER.

ISSUE NUMBER

ORIGINAL

1

**Contact Code 555** 

Contact Code 556

**Contact Code 558** 

**Contact Code 559** 

Contact Code 560

INSULATOR MATERIAL: THERMOPLASTIC POLYESTER, UL 94V-0 CONTACT MATERIAL; COPPER, NICKEL, TIN ALLOY CA-725 CONTACT PLATING: GOLD ON THE MATING AREA, TIN-LEAD

ON THE CONTACT TAILS, NICKEL UNDERPLATE

346/396 SERIES CARD EDGE CONNECTOR CONTACT CODE 555,556,558,559,560 DIMENSIONS

YOUR CONNECTION TO QUALITY & SERVICE

**EDAC INC** TORONTO, ONTARIO CANADA

THESE DRAWINGS AND SPECIFICATIONS ARE THE PROPERTY OF EDAC INC.,AND SHALL NOT BE REPRODUCED, OR COPIED OR USED AS THE BASIS FOR THE MANUFACTURE OR SALE OF APPARATUS WITHOUT WRITTEN PERMISSION.