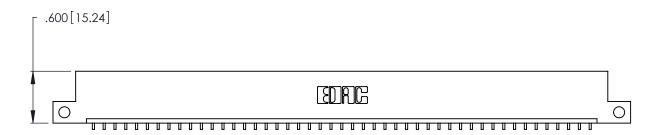

346/396 SERIES CARD EDGE CONNECTOR PART NUMBER: 346-047-559-112

**EDAC INC** TORONTO, ONTARIO CANADA

THESE DRAWINGS AND SPECIFICATIONS ARE THE PROPERTY OF EDAC INC.,AND SHALL NOT BE REPRODUCED, OR COPIED OR USED AS THE BASIS FOR THE MANUFACTURE OR SALE OF APPARATUS WITHOUT WRITTEN PERMISSION.