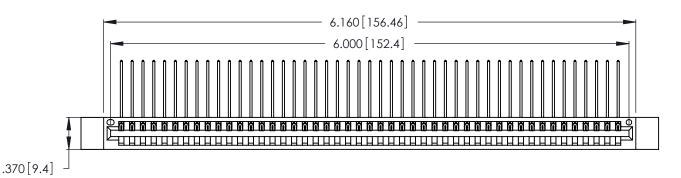

346/396 SERIES CARD EDGE CONNECTOR PART NUMBER: 346-047-559-112

**EDAC INC** TORONTO, ONTARIO CANADA

THESE DRAWINGS AND SPECIFICATIONS ARE THE PROPERTY OF EDAC INC.,AND SHALL NOT BE REPRODUCED, OR COPIED OR USED AS THE BASIS FOR THE MANUFACTURE OR SALE OF APPARATUS WITHOUT WRITTEN PERMISSION.

Contact Dimensions:
559-90 Degree Bend (Code 541 Contacts)
See Sheet 2 for Contact Code 555, 556, 558, 559, 560 Dimensions

THIS IS A C.A.D. GENERATED DRAWING DO NOT MAKE MANUAL REVISIONS TO MASTER.

ISSUE NUMBER