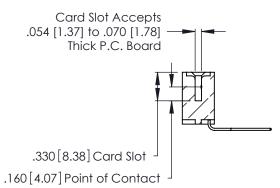

346/396 SERIES CARD EDGE CONNECTOR CONTACT CODE 555,556,558,559,560 DIMENSIONS

YOUR CONNECTION TO QUALITY & SERVICE

**EDAC INC** TORONTO, ONTARIO CANADA

THESE DRAWINGS AND SPECIFICATIONS ARE THE PROPERTY OF EDAC INC.,AND SHALL NOT BE REPRODUCED, OR COPIED OR USED AS THE BASIS FOR THE MANUFACTURE OR SALE OF APPARATUS WITHOUT WRITTEN PERMISSION.

Contact Code 560

INSULATOR MATERIAL: THERMOPLASTIC POLYESTER, UL 94V-0 CONTACT MATERIAL; COPPER, NICKEL, TIN ALLOY CA-725 CONTACT PLATING: GOLD ON THE MATING AREA, TIN-LEAD

ON THE CONTACT TAILS, NICKEL UNDERPLATE