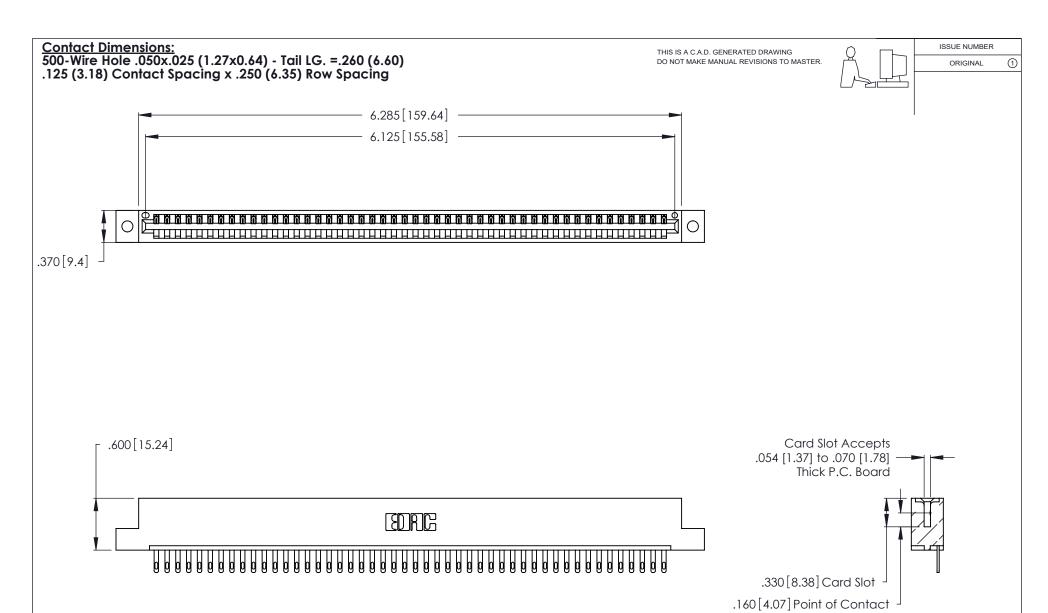

THIS IS A C.A.D. GENERATED DRAWING DO NOT MAKE MANUAL REVISIONS TO MASTER.

ISSUE NUMBER

ORIGINAL

1

**Contact Code 555** 

Contact Code 556

**Contact Code 558** 

**Contact Code 559** 

Contact Code 560

INSULATOR MATERIAL: THERMOPLASTIC POLYESTER, UL 94V-0 CONTACT MATERIAL; COPPER, NICKEL, TIN ALLOY CA-725 CONTACT PLATING: GOLD ON THE MATING AREA, TIN-LEAD

ON THE CONTACT TAILS, NICKEL UNDERPLATE

346/396 SERIES CARD EDGE CONNECTOR CONTACT CODE 555,556,558,559,560 DIMENSIONS

YOUR CONNECTION TO QUALITY & SERVICE

**EDAC INC** TORONTO, ONTARIO CANADA

THESE DRAWINGS AND SPECIFICATIONS ARE THE PROPERTY OF EDAC INC.,AND SHALL NOT BE REPRODUCED, OR COPIED OR USED AS THE BASIS FOR THE MANUFACTURE OR SALE OF APPARATUS WITHOUT WRITTEN PERMISSION.